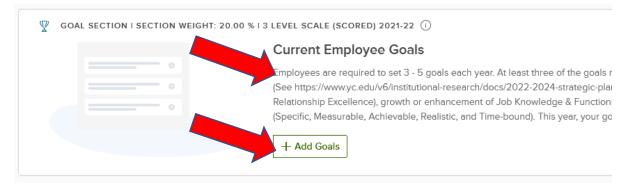

4. Click on Go to Performance

5. In the Goal Section, read the Current Employee Goals information and then click on Add

Goals

6. From the drop-down menu, select New Goal

7. Enter the Goal Name, Category (from the drop-down menu) and a description (you do not need to fill in Goal Due Date)