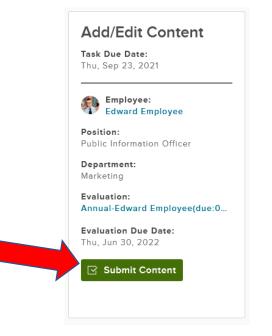

- 8. Click on Save in the top right corner
- 9. To add additional Goals, click on Add Goals on top right

10. Repeat steps 6-8.

11. When you are done adding Goals, click on Submit Content on the left

12. On the Submit Content window, click on Yes, I'm Finished

| Submit Content                                                                                                                                           |  |
|----------------------------------------------------------------------------------------------------------------------------------------------------------|--|
| Are you sure you are finished with adding content for this evaluation ?<br>Current Employee Goals: Oltem(s) Added<br>No, Let's Go Back Yes, I'm Finished |  |