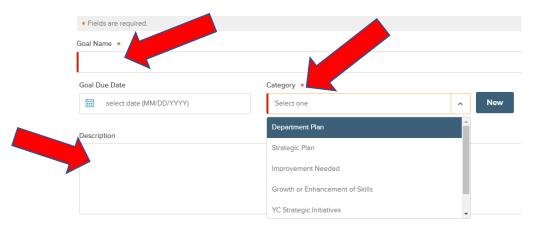

4. Click on Go to Performance

5. In the Goal Section, read the Current Employee Goals information and then click on Add

Goals

6. From the drop-down menu, select New Goal

7. Enter the Goal Name, Category (from the drop-down menu) and a description (you do not need to fill in Goal Due Date)