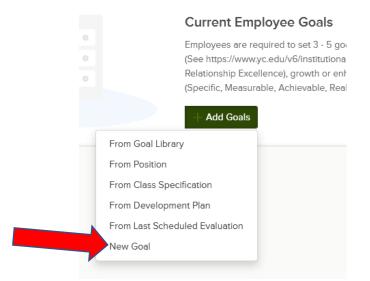

4. Click on Go to Performance

5. In the Goal Section, read the Current Employee Goals information and then click on Add

Goals

6. From the drop-down menu, select New Goal

7. Enter the Goal Name, Category (from the drop-down menu) and a description (you do not need to fill in Goal Due Date)

#### **Print Preview**

Annual-Edward Employee(due:06/30/2021) Due Date: Wed. Jun. 30, 2021

15. Click on Dashboard at the top to return to the main Dashboard

16. You can always view your evaluation from the main Dashboard by selecting Performance on