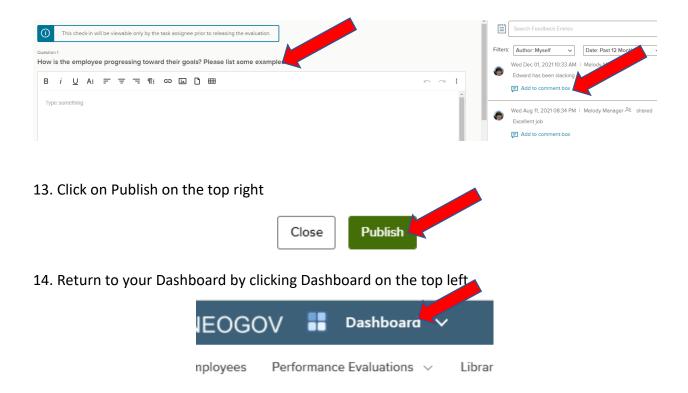

6. Answer each question as appropriate by typing in the comment box. Note that your Journal Entries are available to view on the right side of the screen and can be directly added to the check-in box by clicking on Add to comment box.

7. To save and submit to your supervisor, click on Publish at the top right

8. Return to your Dashboard by clicking Dashboard on the top left