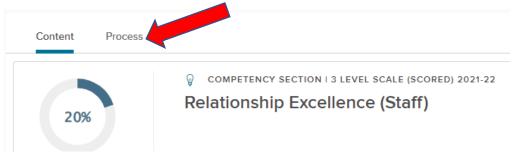

#### 6. Select Go to Performance

7. To see the employee's check-in comments, click on the Process tab

8. Click on the ellipsis to the right of the Midyear Check-in (optional) step and select Print

9. The employee's comments will show on the next screen and you can print to your screen, a