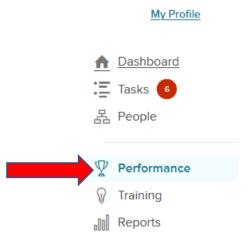

### **EMPLOYEE DIRECTIONS**

- 1. Log into your YC portal
- 2. Open the Employees card and select My Perform
- 3. Select Performance from the left menu

|          | My Profile  |
|----------|-------------|
|          |             |
| <u>^</u> | Dashboard   |
| :=       | Tasks 👩     |
| 格        | People      |
|          |             |
| Y        | Performance |
| Ŷ        | Training    |
| .000     | Reports     |