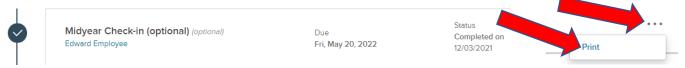

#### 6. Select Go to Performance

7. To see the employee's check-in comments, click on the Process tab

8. Click on the ellipsis to the right of the Midyear Check-in (optional) step and select Print

9. The employee's comments will show on the next screen and you can print to your screen, a

10. Click Cancel at the top right when you are done

11. Back on the evaluation page, click on Check-In

😨 Check-In

🛱 Print 🤜

12. Answer each question as appropriate by typing in the comment box. Note that your Journal Entries relevant to the employee are available to view on the right side of the screen and can be directly added to the check-in box by clicking on Add to comment box.