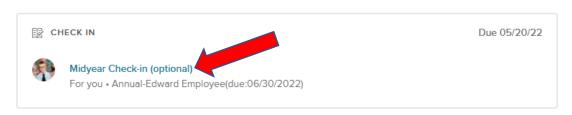

4. From the My Tasks box, select Midyear Check-in (Optional)

My Tasks

5. Select Go to Performance

| You will now be redirected to PE Performance    | × |  |
|-------------------------------------------------|---|--|
| Don't show this message again Go to Performance |   |  |