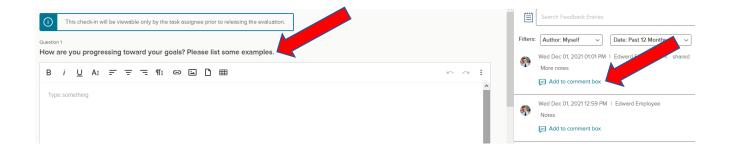

6. Answer each question as appropriate by typing in the comment box. Note that your Journal Entries are available to view on the right side of the screen and can be directly added to the check-in box by clicking on Add to comment box.