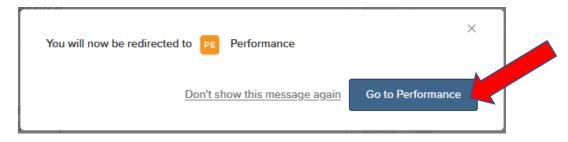

4. From the My Tasks box, select Midyear Check-in (Optional)

My Tasks

5. Select Go to Performance

| You will now be redirected to PE Performance    | × |  |
|-------------------------------------------------|---|--|
| Don't show this message again Go to Performance |   |  |