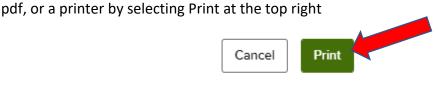

10. Click Cancel at the top right when you are done

11. Back on the evaluation page, click on Check-In

😨 Check-In

🛱 Print 🤜

12. Answer each question as appropriate by typing in the comment box. Note that your Journal Entries relevant to the employee are available to view on the right side of the screen and can be directly added to the check-in box by clicking on Add to comment box.

Pause

III)