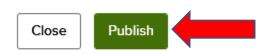

7. To save and submit to your supervisor, click on Publish at the top right

8. Return to your Dashboard by clicking Dashboard on the top left