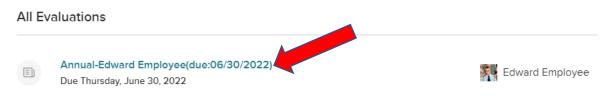

| × |  |
|-------------------------------------------------|---|--|
| Don't show this message again Go to Performance |   |  |

6. Answer each question as appropriate by typing in the comment box. Note that your Journal Entries are available to view on the right side of the screen and can be directly added to the check-in box by clicking on Add to comment box.



7. To save and submit to your supervisor, click on Publish at the top right



8. Return to your Dashboard by clicking Dashboard on the top left



#### **SUPERVISOR DIRECTIONS**

- 1. Log into your YC portal
- 2. Open the Employees card and select My Perform
- 3. Select Performance from the left menu



4. Select My Team's Evaluations from the top menu



5. Under All Evaluations, select the appropriate employee's evaluation



#### 6. Select Go to Performance



7. To see the employee's check-in comments, click on the Process tab



8. Click on the ellipsis to the right of the Midyear Check-in (optional) step and select Print



9. The employee's comments will show on the next screen and you can print to your screen, a



10. Click Cancel at the top right when you are done



11. Back on the evaluation page, click on Check-In

😨 Check-In



🛱 Print 🤜

12. Answer each question as appropriate by typing in the comment box. Note that your Journal Entries relevant to the employee are available to view on the right side of the screen and can be directly added to the check-in box by clicking on Add to comment box.

Pause

III)