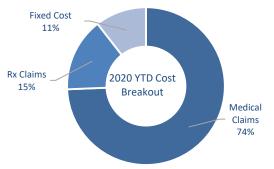

#### **Medical Claims (Before Stoploss)**

 Medical claims for June 2021 were \$1,771,880, before stoploss reimbursement. Your YTD Per Member Per Month (PMPM) cost for medical claims of \$316 is 1.0% higher than Yavapai Combined Trust's average PMPM for the previous year, which was \$313.

#### **Rx Claims (Before Stoploss)**

• RX claims for June 2021 were \$337,515, before stoploss reimbursement. Your YTD PMPM cost for Rx claims of \$70 is 4.5% higher than Yavapai Combined Trust's average PMPM for the previous year, which was \$67.

#### **Total Medical and Pharmacy**

• Net Medical and Rx claims YTD average is \$356 PMPM through June 2021. This is 1% lower than your Medical and Rx PMPM in the 2019-20 Plan Year, which was \$359.