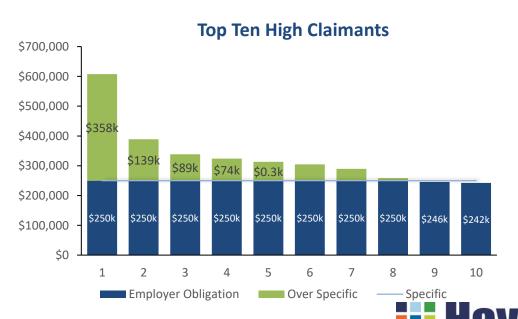

#### **Large Claims**

• There are 33 claimants exceeding \$125,000. The paid claims for these 33 claimants combined is \$7,147,188, which represents 30% of your total Medical/Rx claims cost. Yavapai Combined Trust has 8 claimants exceeding the carrier stoploss level of \$250,000.