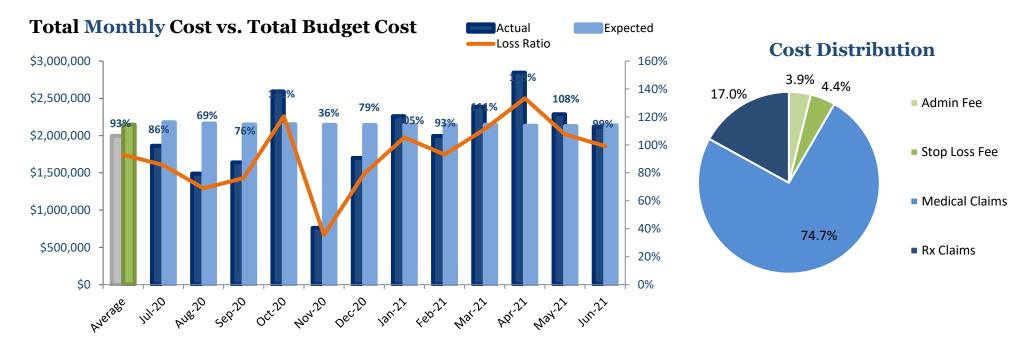

#### **Budget vs. Actual**

On a PMPM basis, Yavapai Combined Trust's budget (total funding rate) is \$420 PMPM. Yavapai Combined Trust's actual cost (claims + fixed fees) is \$390 PMPM. As of the end of June 2021, Yavapai Combined Trust is running 7% under budget.