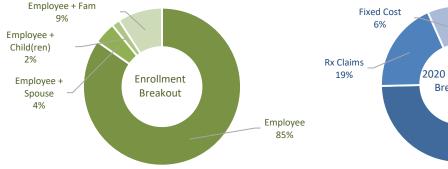

#### **Current Year - All Medical Plans**

|           |                                          |        |       | Enrol | lment                |             |              |                 |                   | Claims           |                          |               | Fixed F             | ees and<br>niums    | Total Plan<br>Costs                     | Contributions         | Deficit/<br>Surplus  | Loss<br>Ratio      |
|-----------|------------------------------------------|--------|-------|-------|----------------------|-------------|--------------|-----------------|-------------------|------------------|--------------------------|---------------|---------------------|---------------------|-----------------------------------------|-----------------------|----------------------|--------------------|
|           |                                          | Α      | В     | С     | D                    | Е           | F            | G               | Н                 | 1                | J                        | K = (G+H+I+J) | L                   | М                   | N = (K+M+N)                             | 0                     | P = (N-O)            | Q = (N/O)          |
|           | Month                                    | EE     | EE+SP | EE+CH | Fam                  | Total<br>EE | Total<br>Mem | Medical         | Rx*               | ISL Reimbursment | Rx Rebates               | Total         | Total Fixed<br>Fees | Stoploss<br>Premium | Total Plan Cost                         | Total Plan Budget     | Gross Surplus/(Loss) | Total              |
|           | Jul-20                                   | 1,406  | 289   | 182   | 642                  | 2,519       | 5,180        | \$1,462,442     | \$308,074         | -\$83,326        | \$0                      | \$1,687,191   | \$82,474            | \$94,403            | \$1,864,068                             | \$2,179,092           | \$315,024            | 86%                |
|           | Aug-20                                   | 1,395  | 286   | 185   | 634                  | 2,500       | 5,141        | \$1,130,616     | \$477,091         | -\$166,308       | -\$126,185               | \$1,315,214   | \$81,852            | \$93,705            | \$1,490,771                             | \$2,162,910           | \$672,139            | 69%                |
|           | Sep-20                                   | 1,401  | 273   | 186   | 634                  | 2,494       | 5,124        | \$1,280,061     | \$364,882         | -\$179,123       | \$0                      | \$1,465,820   | \$81,655            | \$93,144            | \$1,640,619                             | \$2,149,438           | \$508,819            | 76%                |
| ဟ         | Oct-20                                   | 1,399  | 280   | 186   | 632                  | 2,497       | 5,126        | \$2,100,261     | \$352,898         | -\$33,950        | \$0                      | \$2,419,209   | \$81,754            | \$93,388            | \$2,594,351                             | \$2,153,789           | -\$440,562           | 120%               |
| All Plans | Nov-20                                   | 1,399  | 279   | 187   | 625                  | 2,490       | 5,101        | \$739,827       | \$314,324         | \$0              | -\$465,487               | \$588,664     | \$81,524            | \$92,985            | \$763,173                               | \$2,144,933           | \$1,381,760          | 36%                |
| <u>_</u>  | Dec-20                                   | 1,408  | 273   | 188   | 626                  | 2,495       | 5,097        | \$1,185,604     | \$340,837         | \$0              | \$0                      | \$1,526,441   | \$81,688            | \$92,949            | \$1,701,078                             | \$2,143,192           | \$442,114            | 79%                |
| ⋖         | Jan-21                                   | 1,399  | 275   | 189   | 630                  | 2,493       | 5,104        | \$1,774,948     | \$310,583         | \$0              | \$0                      | \$2,085,531   | \$81,622            | \$93,158            | \$2,260,312                             | \$2,144,669           | -\$115,643           | 105%               |
|           | Feb-21                                   | 1,396  | 272   | 191   | 630                  | 2,489       | 5,120        | \$1,742,790     | \$372,673         | \$0              | -\$295,810               | \$1,819,653   | \$81,491            | \$93,036            | \$1,994,180                             | \$2,140,970           | \$146,790            | 93%                |
|           | Mar-21                                   | 1,399  | 273   | 193   | 630                  | 2,495       | 5,117        | \$1,860,025     | \$352,402         | \$0              | \$0                      | \$2,212,428   | \$81,688            | \$93,273            | \$2,387,389                             | \$2,144,347           | -\$243,042           | 111%               |
|           | Apr-21                                   | 1,389  | 272   | 193   | 626                  | 2,480       | 5,091        | \$2,291,312     | \$378,900         | \$0              | \$0                      | \$2,670,212   | \$81,197            | \$92,770            | \$2,844,178                             | \$2,132,426           | -\$711,752           | 133%               |
|           | May-21                                   | 1,390  | 274   | 191   | 621                  | 2,476       | 5,063        | \$2,052,784     | \$359,469         | \$0              | -\$298,280               | \$2,113,973   | \$81,066            | \$92,503            | \$2,287,542                             | \$2,127,723           | -\$159,819           | 108%               |
|           | Jun-21                                   | 1,397  | 277   | 191   | 622                  | 2,487       | 5,079        | \$1,771,880     | \$337,515         | -\$164,119       | \$0                      | \$1,945,277   | \$81,426            | \$92,885            | \$2,119,588                             | \$2,138,095           | \$18,507             | 99%                |
|           | Total                                    | 16,778 | 3,323 | 2,262 | 7,552                | 29,915      | 61,343       | \$19,392,551    | \$4,269,648       | -\$626,825       | -\$1,185,762             | \$21,849,612  | \$979,438           | \$1,118,199         | \$23,947,248                            | \$25,761,584          | \$1,814,336          | 93%                |
|           | Mo / Avg                                 | 1,398  | 277   | 189   | 629                  | 2,493       | 5,112        | \$1,616,046     | \$355,804         | -\$52,235        | -\$98,813                | \$1,820,801   | \$81,620            | \$93,183            | \$1,995,604                             | \$2,146,799           | \$151,195            |                    |
| 020       | PEPM Avg                                 |        |       |       |                      |             |              | \$648           | \$143             | -\$21            | -\$40                    | \$730         | \$33                | \$37                | \$801                                   | \$861                 | \$61                 |                    |
| 2         | PMPM Avg                                 |        |       |       |                      |             |              | \$316           | \$70              | -\$10            | -\$19                    | \$356         | \$16                | \$18                | \$390                                   | \$420                 | \$30                 |                    |
|           | % Change                                 | -2.2%  | 0.7%  | 8.3%  | -1.8%                | -1.1%       | -0.6%        | 1.0%            | 4.5%              | 66.7%            | 35.7%                    | -0.8%         | 0.0%                | 0.0%                | -0.8%                                   | -1.6%                 | -188.2%              |                    |
|           | Total                                    | 17,163 | 3,301 | 2,089 | 7,688                | 30,241      | 61,735       | \$19,295,618    | \$4,126,902       | -\$387,125       | -\$872,905               | \$22,162,491  | \$958,640           | \$1,123,106         | \$24,244,237                            | \$26,346,108          | -\$2,101,871         | 92%                |
| 0         | Mo / Avg                                 | 1,430  | 275   | 174   | 641                  | 2,520       | 5,145        | \$1,607,968     | \$343,908         | -\$32,260        | -\$72,742                | \$1,846,874   | \$79,887            | \$93,592            | \$2,020,353                             | \$2,195,509           | -\$175,156           |                    |
| 2018      | PEPM Avg                                 |        |       |       |                      |             |              | \$638           | \$136             | -\$13            | -\$29                    | \$733         | \$32                | \$37                | \$802                                   | \$871                 | -\$70                |                    |
| ~         | PMPM Avg                                 |        |       |       |                      |             |              | \$313           | \$67              | -\$6             | -\$14                    | \$359         | \$16                | \$18                | \$393                                   | \$427                 | -\$34                |                    |
|           |                                          |        |       |       |                      |             |              |                 |                   |                  |                          |               |                     |                     |                                         |                       |                      |                    |
| E         | Employee +<br>25%<br>mployee + Chi<br>8% |        |       |       | nrollment<br>reakout |             |              | Employee<br>56% | Fi<br>Rx Cl<br>17 |                  | 020 YTD Cost<br>Breakout |               | al Claims<br>'5%    | Ro                  | Fixed Cost _<br>8%<br>c Claims _<br>17% | 2019 Cost<br>Breakout |                      | ical Claims<br>75% |