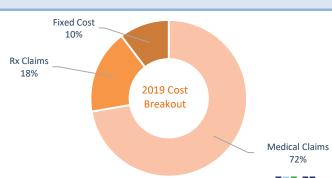

#### **Total Medical and Pharmacy**

• Net Medical and Rx claims YTD average is \$356 PMPM through June 2021. This is 1% lower than your Medical and Rx PMPM in the 2019-20 Plan Year, which was \$359.