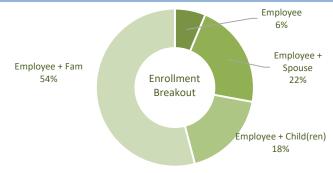

### **Premier (Gross Medical & RX Claims)**

|          |          |            |        | Enroll | ment   |             |              |              | Claims      |              | Fixed Fe<br>Prem    |                     | Total Plan<br>Costs           | Contributions     | Deficit/<br>Surplus     | Loss<br>Ratio |
|----------|----------|------------|--------|--------|--------|-------------|--------------|--------------|-------------|--------------|---------------------|---------------------|-------------------------------|-------------------|-------------------------|---------------|
|          |          | Α          | В      | С      | D      | Е           | F            | G            | Н           | I = (G+H)    | J                   | K                   | $L = (I \! + \! J \! + \! K)$ | М                 | N = (L-M)               | O = (L/M)     |
|          | Month    | EE         | EE+SP  | EE+CH  | Fam    | Total<br>EE | Total<br>Mem | Medical      | Rx          | Total        | Total Fixed<br>Fees | Stoploss<br>Premium | Total Plan Cost               | Total Plan Budget | Gross<br>Surplus/(Loss) | Total         |
|          | Jul-20   | 998        | 57     | 20     | 111    | 1,186       | 1,620        | \$840,580    | \$171,078   | \$1,011,658  | \$38,842            | \$32,350            | \$1,082,850                   | \$1,009,842       | -\$73,008               | 107%          |
|          | Aug-20   | 995        | 55     | 20     | 110    | 1,180       | 1,608        | \$660,293    | \$313,459   | \$973,751    | \$38,645            | \$32,113            | \$1,044,509                   | \$1,002,840       | -\$41,669               | 104%          |
|          | Sep-20   | 992        | 51     | 20     | 108    | 1,171       | 1,592        | \$547,298    | \$202,969   | \$750,268    | \$38,350            | \$31,702            | \$820,320                     | \$990,951         | \$170,631               | 83%           |
| L        | Oct-20   | 991        | 54     | 20     | 106    | 1,171       | 1,588        | \$834,070    | \$203,774   | \$1,037,844  | \$38,350            | \$31,738            | \$1,107,933                   | \$991,875         | -\$116,058              | 112%          |
| nie      | Nov-20   | 990        | 54     | 19     | 104    | 1,167       | 1,577        | \$398,022    | \$185,653   | \$583,675    | \$38,219            | \$31,544            | \$653,438                     | \$986,283         | \$332,845               | 66%           |
| Premier  | Dec-20   | 991        | 50     | 19     | 104    | 1,164       | 1,572        | \$568,189    | \$172,493   | \$740,682    | \$38,121            | \$31,335            | \$810,138                     | \$980,472         | \$170,334               | 83%           |
| <u>.</u> | Jan-21   | 979        | 49     | 19     | 107    | 1,154       | 1,570        | \$673,525    | \$164,704   | \$838,229    | \$37,794            | \$31,192            | \$907,214                     | \$975,270         | \$68,056                | 93%           |
|          | Feb-21   | 976        | 50     | 19     | 105    | 1,150       | 1,567        | \$764,663    | \$199,179   | \$963,842    | \$37,663            | \$31,070            | \$1,032,574                   | \$971,526         | -\$61,048               | 106%          |
|          | Mar-21   | 970        | 50     | 20     | 105    | 1,145       | 1,561        | \$1,145,761  | \$196,325   | \$1,342,086  | \$37,499            | \$30,998            | \$1,410,583                   | \$968,925         | -\$441,658              | 146%          |
|          | Apr-21   | 967        | 51     | 19     | 104    | 1,141       | 1,553        | \$1,310,550  | \$208,883   | \$1,519,432  | \$37,368            | \$30,875            | \$1,587,675                   | \$965,181         | -\$622,494              | 164%          |
|          | May-21   | 967        | 51     | 19     | 104    | 1,141       | 1,552        | \$864,709    | \$169,101   | \$1,033,810  | \$37,368            | \$30,875            | \$1,102,053                   | \$965,181         | -\$136,872              | 114%          |
|          | Jun-21   | 970        | 53     | 19     | 105    | 1,147       | 1,562        | \$761,595    | \$163,877   | \$925,472    | \$37,564            | \$31,113            | \$994,149                     | \$972,183         | -\$21,966               | 102%          |
|          | Total    | 11,786     | 625    | 233    | 1,273  | 13,917      | 18,922       | \$9,369,255  | \$2,351,495 | \$11,720,750 | \$455,782           | \$376,906           | \$12,553,437                  | \$11,780,529      | -\$772,908              | 107%          |
|          | Mo / Avg | 982        | 52     | 19     | 106    | 1,160       | 1,577        | \$780,771    | \$195,958   | \$976,729    | \$37,982            | \$31,409            | \$1,046,120                   | \$981,711         | -\$64,409               |               |
| 2020     | PEPM Avg |            |        |        |        |             |              | \$673        | \$169       | \$842        | \$33                | \$27                | \$902                         | \$846             | -\$56                   |               |
| 7        | PMPM Avg |            |        |        |        |             |              | \$495        | \$124       | \$619        | \$24                | \$20                | \$663                         | \$623             | -\$41                   |               |
|          | % Change | -11.7%     | -21.3% | -14.7% | -13.1% | -12.4%      | -12.8%       | 6.2%         | 18.1%       | 8.4%         | 4.3%                | 0.0%                | 8.0%                          | -0.2%             | 355.6%                  |               |
|          | Total    | 13,346     | 794    | 273    | 1,465  | 15,878      | 21,703       | \$10,113,058 | \$2,283,651 | \$12,396,709 | \$503,333           | \$433,640           | \$13,333,682                  | \$13,533,558      | -\$199,876              | 99%           |
|          | Mo / Avg | 1,112      | 66     | 23     | 122    | 1,323       | 1,809        | \$842,755    | \$190,304   | \$1,033,059  | \$41,944            | \$36,137            | \$1,111,140                   | \$1,127,797       | -\$16,656               |               |
| 2019     | PEPM Avg |            |        |        |        |             |              | \$637        | \$144       | \$781        | \$32                | \$27                | \$840                         | \$852             | -\$13                   |               |
| 2        | PMPM Avg |            |        |        |        |             |              | \$466        | \$105       | \$571        | \$23                | \$20                | \$614                         | \$624             | -\$9                    |               |
|          |          |            |        |        |        |             |              |              |             |              |                     |                     |                               |                   |                         |               |
|          | Emn      | lovee + Fa | m      |        |        |             |              |              |             |              |                     |                     | Fixed Cost                    |                   |                         |               |

76%

Page 6 of 12