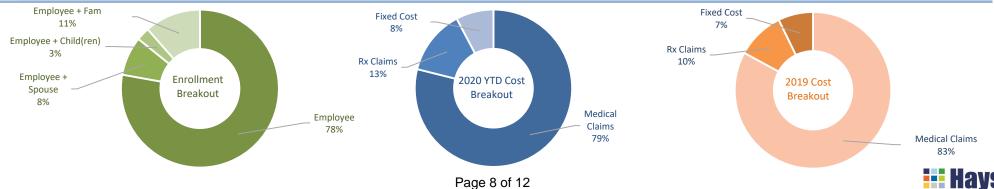

#### **Medical Claims (Before Stoploss)**

 Medical claims for June 2021 were \$1,771,880, before stoploss reimbursement. Your YTD Per Member Per Month (PMPM) cost for medical claims of \$316 is 1.0% higher than Yavapai Combined Trust's average PMPM for the previous year, which was \$313.

#### **Rx Claims (Before Stoploss)**

• RX claims for June 2021 were \$337,515, before stoploss reimbursement. Your YTD PMPM cost for Rx claims of \$70 is 4.5% higher than Yavapai Combined Trust's average PMPM for the previous year, which was \$67.

#### **Total Medical and Pharmacy**

• Net Medical and Rx claims YTD average is \$356 PMPM through June 2021. This is 1% lower than your Medical and Rx PMPM in the 2019-20 Plan Year, which was \$359.

#### **Current Year - All Medical Plans**

|           |                                          |        |       | Enrol | lment                |             |              |                 |                   | Claims           |                          |               | Fixed F             | ees and<br>niums    | Total Plan<br>Costs                     | Contributions         | Deficit/<br>Surplus  | Loss<br>Ratio      |
|-----------|------------------------------------------|--------|-------|-------|----------------------|-------------|--------------|-----------------|-------------------|------------------|--------------------------|---------------|---------------------|---------------------|-----------------------------------------|-----------------------|----------------------|--------------------|
|           |                                          | Α      | В     | С     | D                    | Е           | F            | G               | Н                 | 1                | J                        | K = (G+H+I+J) | L                   | М                   | N = (K+M+N)                             | 0                     | P = (N-O)            | Q = (N/O)          |
|           | Month                                    | EE     | EE+SP | EE+CH | Fam                  | Total<br>EE | Total<br>Mem | Medical         | Rx*               | ISL Reimbursment | Rx Rebates               | Total         | Total Fixed<br>Fees | Stoploss<br>Premium | Total Plan Cost                         | Total Plan Budget     | Gross Surplus/(Loss) | Total              |
|           | Jul-20                                   | 1,406  | 289   | 182   | 642                  | 2,519       | 5,180        | \$1,462,442     | \$308,074         | -\$83,326        | \$0                      | \$1,687,191   | \$82,474            | \$94,403            | \$1,864,068                             | \$2,179,092           | \$315,024            | 86%                |
|           | Aug-20                                   | 1,395  | 286   | 185   | 634                  | 2,500       | 5,141        | \$1,130,616     | \$477,091         | -\$166,308       | -\$126,185               | \$1,315,214   | \$81,852            | \$93,705            | \$1,490,771                             | \$2,162,910           | \$672,139            | 69%                |
|           | Sep-20                                   | 1,401  | 273   | 186   | 634                  | 2,494       | 5,124        | \$1,280,061     | \$364,882         | -\$179,123       | \$0                      | \$1,465,820   | \$81,655            | \$93,144            | \$1,640,619                             | \$2,149,438           | \$508,819            | 76%                |
| ဟ         | Oct-20                                   | 1,399  | 280   | 186   | 632                  | 2,497       | 5,126        | \$2,100,261     | \$352,898         | -\$33,950        | \$0                      | \$2,419,209   | \$81,754            | \$93,388            | \$2,594,351                             | \$2,153,789           | -\$440,562           | 120%               |
| All Plans | Nov-20                                   | 1,399  | 279   | 187   | 625                  | 2,490       | 5,101        | \$739,827       | \$314,324         | \$0              | -\$465,487               | \$588,664     | \$81,524            | \$92,985            | \$763,173                               | \$2,144,933           | \$1,381,760          | 36%                |
| <u>_</u>  | Dec-20                                   | 1,408  | 273   | 188   | 626                  | 2,495       | 5,097        | \$1,185,604     | \$340,837         | \$0              | \$0                      | \$1,526,441   | \$81,688            | \$92,949            | \$1,701,078                             | \$2,143,192           | \$442,114            | 79%                |
| ⋖         | Jan-21                                   | 1,399  | 275   | 189   | 630                  | 2,493       | 5,104        | \$1,774,948     | \$310,583         | \$0              | \$0                      | \$2,085,531   | \$81,622            | \$93,158            | \$2,260,312                             | \$2,144,669           | -\$115,643           | 105%               |
|           | Feb-21                                   | 1,396  | 272   | 191   | 630                  | 2,489       | 5,120        | \$1,742,790     | \$372,673         | \$0              | -\$295,810               | \$1,819,653   | \$81,491            | \$93,036            | \$1,994,180                             | \$2,140,970           | \$146,790            | 93%                |
|           | Mar-21                                   | 1,399  | 273   | 193   | 630                  | 2,495       | 5,117        | \$1,860,025     | \$352,402         | \$0              | \$0                      | \$2,212,428   | \$81,688            | \$93,273            | \$2,387,389                             | \$2,144,347           | -\$243,042           | 111%               |
|           | Apr-21                                   | 1,389  | 272   | 193   | 626                  | 2,480       | 5,091        | \$2,291,312     | \$378,900         | \$0              | \$0                      | \$2,670,212   | \$81,197            | \$92,770            | \$2,844,178                             | \$2,132,426           | -\$711,752           | 133%               |
|           | May-21                                   | 1,390  | 274   | 191   | 621                  | 2,476       | 5,063        | \$2,052,784     | \$359,469         | \$0              | -\$298,280               | \$2,113,973   | \$81,066            | \$92,503            | \$2,287,542                             | \$2,127,723           | -\$159,819           | 108%               |
|           | Jun-21                                   | 1,397  | 277   | 191   | 622                  | 2,487       | 5,079        | \$1,771,880     | \$337,515         | -\$164,119       | \$0                      | \$1,945,277   | \$81,426            | \$92,885            | \$2,119,588                             | \$2,138,095           | \$18,507             | 99%                |
|           | Total                                    | 16,778 | 3,323 | 2,262 | 7,552                | 29,915      | 61,343       | \$19,392,551    | \$4,269,648       | -\$626,825       | -\$1,185,762             | \$21,849,612  | \$979,438           | \$1,118,199         | \$23,947,248                            | \$25,761,584          | \$1,814,336          | 93%                |
|           | Mo / Avg                                 | 1,398  | 277   | 189   | 629                  | 2,493       | 5,112        | \$1,616,046     | \$355,804         | -\$52,235        | -\$98,813                | \$1,820,801   | \$81,620            | \$93,183            | \$1,995,604                             | \$2,146,799           | \$151,195            |                    |
| 020       | PEPM Avg                                 |        |       |       |                      |             |              | \$648           | \$143             | -\$21            | -\$40                    | \$730         | \$33                | \$37                | \$801                                   | \$861                 | \$61                 |                    |
| 2         | PMPM Avg                                 |        |       |       |                      |             |              | \$316           | \$70              | -\$10            | -\$19                    | \$356         | \$16                | \$18                | \$390                                   | \$420                 | \$30                 |                    |
|           | % Change                                 | -2.2%  | 0.7%  | 8.3%  | -1.8%                | -1.1%       | -0.6%        | 1.0%            | 4.5%              | 66.7%            | 35.7%                    | -0.8%         | 0.0%                | 0.0%                | -0.8%                                   | -1.6%                 | -188.2%              |                    |
|           | Total                                    | 17,163 | 3,301 | 2,089 | 7,688                | 30,241      | 61,735       | \$19,295,618    | \$4,126,902       | -\$387,125       | -\$872,905               | \$22,162,491  | \$958,640           | \$1,123,106         | \$24,244,237                            | \$26,346,108          | -\$2,101,871         | 92%                |
| 0         | Mo / Avg                                 | 1,430  | 275   | 174   | 641                  | 2,520       | 5,145        | \$1,607,968     | \$343,908         | -\$32,260        | -\$72,742                | \$1,846,874   | \$79,887            | \$93,592            | \$2,020,353                             | \$2,195,509           | -\$175,156           |                    |
| 2018      | PEPM Avg                                 |        |       |       |                      |             |              | \$638           | \$136             | -\$13            | -\$29                    | \$733         | \$32                | \$37                | \$802                                   | \$871                 | -\$70                |                    |
| ~         | PMPM Avg                                 |        |       |       |                      |             |              | \$313           | \$67              | -\$6             | -\$14                    | \$359         | \$16                | \$18                | \$393                                   | \$427                 | -\$34                |                    |
|           |                                          |        |       |       |                      |             |              |                 |                   |                  |                          |               |                     |                     |                                         |                       |                      |                    |
| E         | Employee +<br>25%<br>mployee + Chi<br>8% |        |       |       | nrollment<br>reakout |             |              | Employee<br>56% | Fi<br>Rx Cl<br>17 |                  | 020 YTD Cost<br>Breakout |               | al Claims<br>'5%    | Ro                  | Fixed Cost _<br>8%<br>c Claims _<br>17% | 2019 Cost<br>Breakout |                      | ical Claims<br>75% |