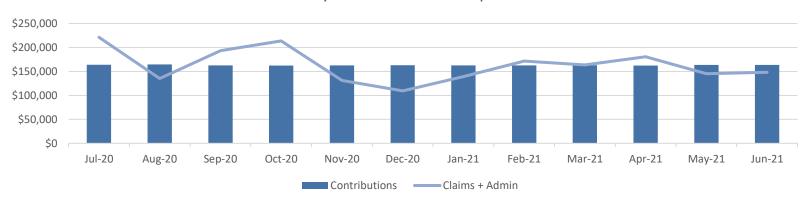

#### **Budget vs. Actual**

On a PMPM basis, Yavapai Combined Trust's budget (total funding rate) is \$420 PMPM. Yavapai Combined Trust's actual cost (claims + fixed fees) is \$390 PMPM. As of the end of June 2021, Yavapai Combined Trust is running 7% under budget.