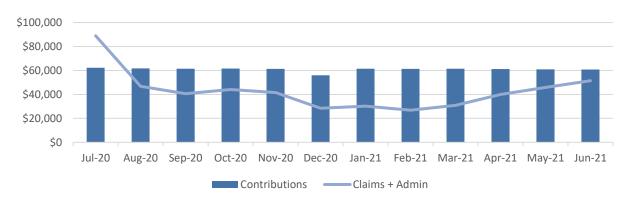

#### **Medical Plan Executive Summary**

Hays Companies is pleased to present the Yavapai Combined Trust June 2021 financial analysis. This report outlines monthly fixed fees and claims cost for the Medical and Rx plans. All increases and decreases are based on changes to Per Member Per Month costs, as costs fluctuate with changes in enrollment.

#### **Medical Claims (Before Stoploss)**

 Medical claims for June 2021 were \$1,771,880, before stoploss reimbursement. Your YTD Per Member Per Month (PMPM) cost for medical claims of \$316 is 1.0% higher than Yavapai Combined Trust's average PMPM for the previous year, which was \$313.

#### **Rx Claims (Before Stoploss)**

• RX claims for June 2021 were \$337,515, before stoploss reimbursement. Your YTD PMPM cost for Rx claims of \$70 is 4.5% higher than Yavapai Combined Trust's average PMPM for the previous year, which was \$67.

#### **Total Medical and Pharmacy**

• Net Medical and Rx claims YTD average is \$356 PMPM through June 2021. This is 1% lower than your Medical and Rx PMPM in the 2019-20 Plan Year, which was \$359.

#### **Budget vs. Actual**

On a PMPM basis, Yavapai Combined Trust's budget (total funding rate) is \$420 PMPM. Yavapai Combined Trust's actual cost (claims + fixed fees) is \$390 PMPM. As of the end of June 2021, Yavapai Combined Trust is running 7% under budget.