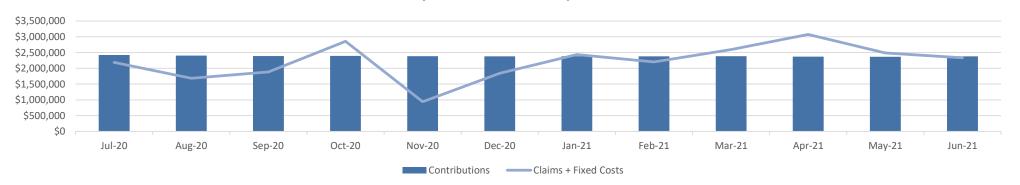

#### **Budget vs. Actual**

On a PMPM basis, Yavapai Combined Trust's budget (total funding rate) is \$420 PMPM. Yavapai Combined Trust's actual cost (claims + fixed fees) is \$390 PMPM. As of the end of June 2021, Yavapai Combined Trust is running 7% under budget.