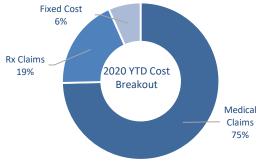

#### **Current Year - All Medical Plans**

|           |                                          |        |       | Enrol | lment                |             |              |                 |                   | Claims           |                          |               | Fixed F             | ees and<br>niums    | Total Plan<br>Costs                     | Contributions         | Deficit/<br>Surplus  | Loss<br>Ratio      |
|-----------|------------------------------------------|--------|-------|-------|----------------------|-------------|--------------|-----------------|-------------------|------------------|--------------------------|---------------|---------------------|---------------------|-----------------------------------------|-----------------------|----------------------|--------------------|
|           |                                          | Α      | В     | С     | D                    | Е           | F            | G               | Н                 | 1                | J                        | K = (G+H+I+J) | L                   | М                   | N = (K+M+N)                             | 0                     | P = (N-O)            | Q = (N/O)          |
|           | Month                                    | EE     | EE+SP | EE+CH | Fam                  | Total<br>EE | Total<br>Mem | Medical         | Rx*               | ISL Reimbursment | Rx Rebates               | Total         | Total Fixed<br>Fees | Stoploss<br>Premium | Total Plan Cost                         | Total Plan Budget     | Gross Surplus/(Loss) | Total              |
|           | Jul-20                                   | 1,406  | 289   | 182   | 642                  | 2,519       | 5,180        | \$1,462,442     | \$308,074         | -\$83,326        | \$0                      | \$1,687,191   | \$82,474            | \$94,403            | \$1,864,068                             | \$2,179,092           | \$315,024            | 86%                |
|           | Aug-20                                   | 1,395  | 286   | 185   | 634                  | 2,500       | 5,141        | \$1,130,616     | \$477,091         | -\$166,308       | -\$126,185               | \$1,315,214   | \$81,852            | \$93,705            | \$1,490,771                             | \$2,162,910           | \$672,139            | 69%                |
|           | Sep-20                                   | 1,401  | 273   | 186   | 634                  | 2,494       | 5,124        | \$1,280,061     | \$364,882         | -\$179,123       | \$0                      | \$1,465,820   | \$81,655            | \$93,144            | \$1,640,619                             | \$2,149,438           | \$508,819            | 76%                |
| ဟ         | Oct-20                                   | 1,399  | 280   | 186   | 632                  | 2,497       | 5,126        | \$2,100,261     | \$352,898         | -\$33,950        | \$0                      | \$2,419,209   | \$81,754            | \$93,388            | \$2,594,351                             | \$2,153,789           | -\$440,562           | 120%               |
| All Plans | Nov-20                                   | 1,399  | 279   | 187   | 625                  | 2,490       | 5,101        | \$739,827       | \$314,324         | \$0              | -\$465,487               | \$588,664     | \$81,524            | \$92,985            | \$763,173                               | \$2,144,933           | \$1,381,760          | 36%                |
| <u>_</u>  | Dec-20                                   | 1,408  | 273   | 188   | 626                  | 2,495       | 5,097        | \$1,185,604     | \$340,837         | \$0              | \$0                      | \$1,526,441   | \$81,688            | \$92,949            | \$1,701,078                             | \$2,143,192           | \$442,114            | 79%                |
| ⋖         | Jan-21                                   | 1,399  | 275   | 189   | 630                  | 2,493       | 5,104        | \$1,774,948     | \$310,583         | \$0              | \$0                      | \$2,085,531   | \$81,622            | \$93,158            | \$2,260,312                             | \$2,144,669           | -\$115,643           | 105%               |
|           | Feb-21                                   | 1,396  | 272   | 191   | 630                  | 2,489       | 5,120        | \$1,742,790     | \$372,673         | \$0              | -\$295,810               | \$1,819,653   | \$81,491            | \$93,036            | \$1,994,180                             | \$2,140,970           | \$146,790            | 93%                |
|           | Mar-21                                   | 1,399  | 273   | 193   | 630                  | 2,495       | 5,117        | \$1,860,025     | \$352,402         | \$0              | \$0                      | \$2,212,428   | \$81,688            | \$93,273            | \$2,387,389                             | \$2,144,347           | -\$243,042           | 111%               |
|           | Apr-21                                   | 1,389  | 272   | 193   | 626                  | 2,480       | 5,091        | \$2,291,312     | \$378,900         | \$0              | \$0                      | \$2,670,212   | \$81,197            | \$92,770            | \$2,844,178                             | \$2,132,426           | -\$711,752           | 133%               |
|           | May-21                                   | 1,390  | 274   | 191   | 621                  | 2,476       | 5,063        | \$2,052,784     | \$359,469         | \$0              | -\$298,280               | \$2,113,973   | \$81,066            | \$92,503            | \$2,287,542                             | \$2,127,723           | -\$159,819           | 108%               |
|           | Jun-21                                   | 1,397  | 277   | 191   | 622                  | 2,487       | 5,079        | \$1,771,880     | \$337,515         | -\$164,119       | \$0                      | \$1,945,277   | \$81,426            | \$92,885            | \$2,119,588                             | \$2,138,095           | \$18,507             | 99%                |
|           | Total                                    | 16,778 | 3,323 | 2,262 | 7,552                | 29,915      | 61,343       | \$19,392,551    | \$4,269,648       | -\$626,825       | -\$1,185,762             | \$21,849,612  | \$979,438           | \$1,118,199         | \$23,947,248                            | \$25,761,584          | \$1,814,336          | 93%                |
|           | Mo / Avg                                 | 1,398  | 277   | 189   | 629                  | 2,493       | 5,112        | \$1,616,046     | \$355,804         | -\$52,235        | -\$98,813                | \$1,820,801   | \$81,620            | \$93,183            | \$1,995,604                             | \$2,146,799           | \$151,195            |                    |
| 020       | PEPM Avg                                 |        |       |       |                      |             |              | \$648           | \$143             | -\$21            | -\$40                    | \$730         | \$33                | \$37                | \$801                                   | \$861                 | \$61                 |                    |
| 2         | PMPM Avg                                 |        |       |       |                      |             |              | \$316           | \$70              | -\$10            | -\$19                    | \$356         | \$16                | \$18                | \$390                                   | \$420                 | \$30                 |                    |
|           | % Change                                 | -2.2%  | 0.7%  | 8.3%  | -1.8%                | -1.1%       | -0.6%        | 1.0%            | 4.5%              | 66.7%            | 35.7%                    | -0.8%         | 0.0%                | 0.0%                | -0.8%                                   | -1.6%                 | -188.2%              |                    |
|           | Total                                    | 17,163 | 3,301 | 2,089 | 7,688                | 30,241      | 61,735       | \$19,295,618    | \$4,126,902       | -\$387,125       | -\$872,905               | \$22,162,491  | \$958,640           | \$1,123,106         | \$24,244,237                            | \$26,346,108          | -\$2,101,871         | 92%                |
| 0         | Mo / Avg                                 | 1,430  | 275   | 174   | 641                  | 2,520       | 5,145        | \$1,607,968     | \$343,908         | -\$32,260        | -\$72,742                | \$1,846,874   | \$79,887            | \$93,592            | \$2,020,353                             | \$2,195,509           | -\$175,156           |                    |
| 2018      | PEPM Avg                                 |        |       |       |                      |             |              | \$638           | \$136             | -\$13            | -\$29                    | \$733         | \$32                | \$37                | \$802                                   | \$871                 | -\$70                |                    |
| ~         | PMPM Avg                                 |        |       |       |                      |             |              | \$313           | \$67              | -\$6             | -\$14                    | \$359         | \$16                | \$18                | \$393                                   | \$427                 | -\$34                |                    |
|           |                                          |        |       |       |                      |             |              |                 |                   |                  |                          |               |                     |                     |                                         |                       |                      |                    |
| E         | Employee +<br>25%<br>mployee + Chi<br>8% |        |       |       | nrollment<br>reakout |             |              | Employee<br>56% | Fi<br>Rx Cl<br>17 |                  | 020 YTD Cost<br>Breakout |               | al Claims<br>'5%    | Ro                  | Fixed Cost _<br>8%<br>c Claims _<br>17% | 2019 Cost<br>Breakout |                      | ical Claims<br>75% |