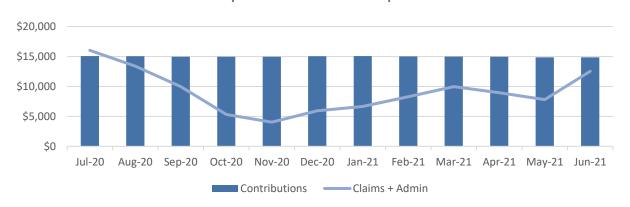

#### **Medical Plan Executive Summary**

Hays Companies is pleased to present the Yavapai Combined Trust June 2021 financial analysis. This report outlines monthly fixed fees and claims cost for the Medical and Rx plans. All increases and decreases are based on changes to Per Member Per Month costs, as costs fluctuate with changes in enrollment.

#### **Medical Claims (Before Stoploss)**

 Medical claims for June 2021 were \$1,771,880, before stoploss reimbursement. Your YTD Per Member Per Month (PMPM) cost for medical claims of \$316 is 1.0% higher than Yavapai Combined Trust's average PMPM for the previous year, which was \$313.

#### **Rx Claims (Before Stoploss)**

• RX claims for June 2021 were \$337,515, before stoploss reimbursement. Your YTD PMPM cost for Rx claims of \$70 is 4.5% higher than Yavapai Combined Trust's average PMPM for the previous year, which was \$67.

#### **Total Medical and Pharmacy**

• Net Medical and Rx claims YTD average is \$356 PMPM through June 2021. This is 1% lower than your Medical and Rx PMPM in the 2019-20 Plan Year, which was \$359.

#### **Budget vs. Actual**

On a PMPM basis, Yavapai Combined Trust's budget (total funding rate) is \$420 PMPM. Yavapai Combined Trust's actual cost (claims + fixed fees) is \$390 PMPM. As of the end of June 2021, Yavapai Combined Trust is running 7% under budget.