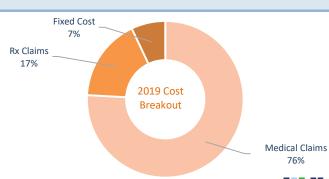

#### **Current Year - All Medical Plans**

|           |                                          |        |       | Enrol | lment                |             |              |                 |                   | Claims           |                          |               | Fixed F             | ees and<br>niums    | Total Plan<br>Costs                     | Contributions         | Deficit/<br>Surplus  | Loss<br>Ratio      |
|-----------|------------------------------------------|--------|-------|-------|----------------------|-------------|--------------|-----------------|-------------------|------------------|--------------------------|---------------|---------------------|---------------------|-----------------------------------------|-----------------------|----------------------|--------------------|
|           |                                          | Α      | В     | С     | D                    | Е           | F            | G               | Н                 | 1                | J                        | K = (G+H+I+J) | L                   | М                   | N = (K+M+N)                             | 0                     | P = (N-O)            | Q = (N/O)          |
|           | Month                                    | EE     | EE+SP | EE+CH | Fam                  | Total<br>EE | Total<br>Mem | Medical         | Rx*               | ISL Reimbursment | Rx Rebates               | Total         | Total Fixed<br>Fees | Stoploss<br>Premium | Total Plan Cost                         | Total Plan Budget     | Gross Surplus/(Loss) | Total              |
|           | Jul-20                                   | 1,406  | 289   | 182   | 642                  | 2,519       | 5,180        | \$1,462,442     | \$308,074         | -\$83,326        | \$0                      | \$1,687,191   | \$82,474            | \$94,403            | \$1,864,068                             | \$2,179,092           | \$315,024            | 86%                |
|           | Aug-20                                   | 1,395  | 286   | 185   | 634                  | 2,500       | 5,141        | \$1,130,616     | \$477,091         | -\$166,308       | -\$126,185               | \$1,315,214   | \$81,852            | \$93,705            | \$1,490,771                             | \$2,162,910           | \$672,139            | 69%                |
|           | Sep-20                                   | 1,401  | 273   | 186   | 634                  | 2,494       | 5,124        | \$1,280,061     | \$364,882         | -\$179,123       | \$0                      | \$1,465,820   | \$81,655            | \$93,144            | \$1,640,619                             | \$2,149,438           | \$508,819            | 76%                |
| ဟ         | Oct-20                                   | 1,399  | 280   | 186   | 632                  | 2,497       | 5,126        | \$2,100,261     | \$352,898         | -\$33,950        | \$0                      | \$2,419,209   | \$81,754            | \$93,388            | \$2,594,351                             | \$2,153,789           | -\$440,562           | 120%               |
| All Plans | Nov-20                                   | 1,399  | 279   | 187   | 625                  | 2,490       | 5,101        | \$739,827       | \$314,324         | \$0              | -\$465,487               | \$588,664     | \$81,524            | \$92,985            | \$763,173                               | \$2,144,933           | \$1,381,760          | 36%                |
| <u>_</u>  | Dec-20                                   | 1,408  | 273   | 188   | 626                  | 2,495       | 5,097        | \$1,185,604     | \$340,837         | \$0              | \$0                      | \$1,526,441   | \$81,688            | \$92,949            | \$1,701,078                             | \$2,143,192           | \$442,114            | 79%                |
| ⋖         | Jan-21                                   | 1,399  | 275   | 189   | 630                  | 2,493       | 5,104        | \$1,774,948     | \$310,583         | \$0              | \$0                      | \$2,085,531   | \$81,622            | \$93,158            | \$2,260,312                             | \$2,144,669           | -\$115,643           | 105%               |
|           | Feb-21                                   | 1,396  | 272   | 191   | 630                  | 2,489       | 5,120        | \$1,742,790     | \$372,673         | \$0              | -\$295,810               | \$1,819,653   | \$81,491            | \$93,036            | \$1,994,180                             | \$2,140,970           | \$146,790            | 93%                |
|           | Mar-21                                   | 1,399  | 273   | 193   | 630                  | 2,495       | 5,117        | \$1,860,025     | \$352,402         | \$0              | \$0                      | \$2,212,428   | \$81,688            | \$93,273            | \$2,387,389                             | \$2,144,347           | -\$243,042           | 111%               |
|           | Apr-21                                   | 1,389  | 272   | 193   | 626                  | 2,480       | 5,091        | \$2,291,312     | \$378,900         | \$0              | \$0                      | \$2,670,212   | \$81,197            | \$92,770            | \$2,844,178                             | \$2,132,426           | -\$711,752           | 133%               |
|           | May-21                                   | 1,390  | 274   | 191   | 621                  | 2,476       | 5,063        | \$2,052,784     | \$359,469         | \$0              | -\$298,280               | \$2,113,973   | \$81,066            | \$92,503            | \$2,287,542                             | \$2,127,723           | -\$159,819           | 108%               |
|           | Jun-21                                   | 1,397  | 277   | 191   | 622                  | 2,487       | 5,079        | \$1,771,880     | \$337,515         | -\$164,119       | \$0                      | \$1,945,277   | \$81,426            | \$92,885            | \$2,119,588                             | \$2,138,095           | \$18,507             | 99%                |
|           | Total                                    | 16,778 | 3,323 | 2,262 | 7,552                | 29,915      | 61,343       | \$19,392,551    | \$4,269,648       | -\$626,825       | -\$1,185,762             | \$21,849,612  | \$979,438           | \$1,118,199         | \$23,947,248                            | \$25,761,584          | \$1,814,336          | 93%                |
|           | Mo / Avg                                 | 1,398  | 277   | 189   | 629                  | 2,493       | 5,112        | \$1,616,046     | \$355,804         | -\$52,235        | -\$98,813                | \$1,820,801   | \$81,620            | \$93,183            | \$1,995,604                             | \$2,146,799           | \$151,195            |                    |
| 020       | PEPM Avg                                 |        |       |       |                      |             |              | \$648           | \$143             | -\$21            | -\$40                    | \$730         | \$33                | \$37                | \$801                                   | \$861                 | \$61                 |                    |
| 2         | PMPM Avg                                 |        |       |       |                      |             |              | \$316           | \$70              | -\$10            | -\$19                    | \$356         | \$16                | \$18                | \$390                                   | \$420                 | \$30                 |                    |
|           | % Change                                 | -2.2%  | 0.7%  | 8.3%  | -1.8%                | -1.1%       | -0.6%        | 1.0%            | 4.5%              | 66.7%            | 35.7%                    | -0.8%         | 0.0%                | 0.0%                | -0.8%                                   | -1.6%                 | -188.2%              |                    |
|           | Total                                    | 17,163 | 3,301 | 2,089 | 7,688                | 30,241      | 61,735       | \$19,295,618    | \$4,126,902       | -\$387,125       | -\$872,905               | \$22,162,491  | \$958,640           | \$1,123,106         | \$24,244,237                            | \$26,346,108          | -\$2,101,871         | 92%                |
| 0         | Mo / Avg                                 | 1,430  | 275   | 174   | 641                  | 2,520       | 5,145        | \$1,607,968     | \$343,908         | -\$32,260        | -\$72,742                | \$1,846,874   | \$79,887            | \$93,592            | \$2,020,353                             | \$2,195,509           | -\$175,156           |                    |
| 2018      | PEPM Avg                                 |        |       |       |                      |             |              | \$638           | \$136             | -\$13            | -\$29                    | \$733         | \$32                | \$37                | \$802                                   | \$871                 | -\$70                |                    |
| ~         | PMPM Avg                                 |        |       |       |                      |             |              | \$313           | \$67              | -\$6             | -\$14                    | \$359         | \$16                | \$18                | \$393                                   | \$427                 | -\$34                |                    |
|           |                                          |        |       |       |                      |             |              |                 |                   |                  |                          |               |                     |                     |                                         |                       |                      |                    |
| E         | Employee +<br>25%<br>mployee + Chi<br>8% |        |       |       | nrollment<br>reakout |             |              | Employee<br>56% | Fi<br>Rx Cl<br>17 |                  | 020 YTD Cost<br>Breakout |               | al Claims<br>'5%    | Ro                  | Fixed Cost _<br>8%<br>c Claims _<br>17% | 2019 Cost<br>Breakout |                      | ical Claims<br>75% |