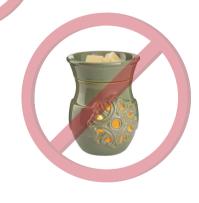

# WHAT NOT TO BRING!

The following items are prohibited in the residence halls.

Having any of these items in your room is considered a conduct violation, so don't bring them!

- · Alcohol, Drugs, & Medical Marijuana
- Weapons (Including ammunition, toy weapons, & knives over 5 inches)
- Pets & Animals
- Candles, Incense, & Wax/Fragrance Warmers
- · Pins, Tacks, Nails, Tape, Screws, Etc.
  - Helpful Hint: Use 3M Command No Damage Adhesive Strips/Hooks for decorations
- Cinderblocks, Lofts, & Extenders
- High Wattage Appliances (over 700 w)
- Extension Cord
- Wireless Router
- Toaster
- Airfyer
- Fuel or Flammable Substances
- Space Heater or Air Conditioner
- Electric Skillets or Hotplate
- Exposed Coil Cooking Devices
- George Forman Grill
- Coffee Maker with Open Heating Element
- Halogen Lamp