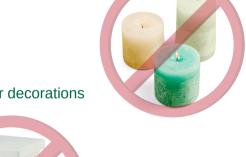

# WHAT NOT TO BRING!

The following items are prohibited in the residence halls.

Having any of these items in your room is considered a conduct violation, so don't bring them!

- · Alcohol, Drugs, & Medical Marijuana
- Weapons (Including ammunition, toy weapons, & knives over 5 inches)
- Pets & Animals
- Candles, Incense, & Wax/Fragrance Warmers
- · Pins, Tacks, Nails, Tape, Screws, Etc.
  - Helpful Hint: Use 3M Command No Damage Adhesive Strips/Hooks for decorations
- Cinderblocks, Lofts, & Extenders
- High Wattage Appliances (over 700 w)
- Extension Cord
- Wireless Router
- Toaster
- Airfyer
- Fuel or Flammable Substances
- Space Heater or Air Conditioner
- Electric Skillets or Hotplate
- Exposed Coil Cooking Devices
- George Forman Grill
- Coffee Maker with Open Heating Element
- Halogen Lamp