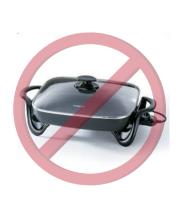

# WHAT NOT TO BRING!

The following items are prohibited in the residence halls.

Having any of these items in your room is considered a conduct violation, so don't bring them!

- · Alcohol, Drugs, & Medical Marijuana
- Weapons (Including ammunition, toy weapons, & knives over 5 inches)
- Pets & Animals
- Candles, Incense, & Wax/Fragrance Warmers
- · Pins, Tacks, Nails, Tape, Screws, Etc.
  - Helpful Hint: Use 3M Command No Damage Adhesive Strips/Hooks for decorations
- Cinderblocks, Lofts, & Extenders
- High Wattage Appliances (over 700 w)
- Extension Cord
- Wireless Router
- Toaster
- Airfyer
- Fuel or Flammable Substances
- Space Heater or Air Conditioner
- Electric Skillets or Hotplate
- Exposed Coil Cooking Devices
- George Forman Grill
- Coffee Maker with Open Heating Element
- Halogen Lamp