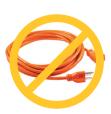

## KITCHEN SUPPLIES

- Microwave (Under 700 watts)
- Refrigerator (Under 3 Cubic feet)
- Trash Can large
- Crock Pot
- Can Opener
- Tupperware
- Utensils
- Plates
- Cups
- Bowls

No extension cords, Surge Protectors only!

# WHAT NOT TO BRING!

The following items are prohibited in the residence halls.

Having any of these items in your room is considered a conduct violation, so don't bring them!

- · Alcohol, Drugs, & Medical Marijuana
- Weapons (Including ammunition, toy weapons, & knives over 5 inches)
- Pets & Animals
- Candles, Incense, & Wax/Fragrance Warmers
- · Pins, Tacks, Nails, Tape, Screws, Etc.
  - Helpful Hint: Use 3M Command No Damage Adhesive Strips/Hooks for decorations
- Cinderblocks, Lofts, & Extenders
- High Wattage Appliances (over 700 w)
- Extension Cord
- Wireless Router
- Toaster
- Airfyer
- Fuel or Flammable Substances
- Space Heater or Air Conditioner
- Electric Skillets or Hotplate
- Exposed Coil Cooking Devices
- George Forman Grill
- Coffee Maker with Open Heating Element
- Halogen Lamp