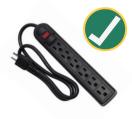

## KITCHEN SUPPLIES

- Microwave (Under 700 watts)
- Refrigerator (Under 3 Cubic feet)
- Trash Can large
- Crock Pot
- Can Opener
- Tupperware
- Utensils
- Plates
- Cups
- Bowls

No extension cords, Surge Protectors only!