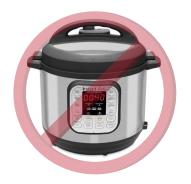

# WHAT NOT TO BRING!

The following items are prohibited in the residence halls.

Having any of these items in your room is considered a conduct violation, so don't bring them!

- · Alcohol, Drugs, & Medical Marijuana
- Weapons (Including ammunition, toy weapons, & knives over 5 inches)
- Pets & Animals
- Candles, Incense, & Wax/Fragrance Warmers
- · Pins, Tacks, Nails, Tape, Screws, Etc.
  - Helpful Hint: Use 3M Command No Damage Adhesive Strips/Hooks for decorations
- Cinderblocks, Lofts, & Extenders
- High Wattage Appliances (over 700 w)
- Extension Cord
- Wireless Router
- Toaster
- Airfyer
- Fuel or Flammable Substances
- Space Heater or Air Conditioner
- Electric Skillets or Hotplate
- Exposed Coil Cooking Devices
- George Forman Grill
- Coffee Maker with Open Heating Element
- Halogen Lamp