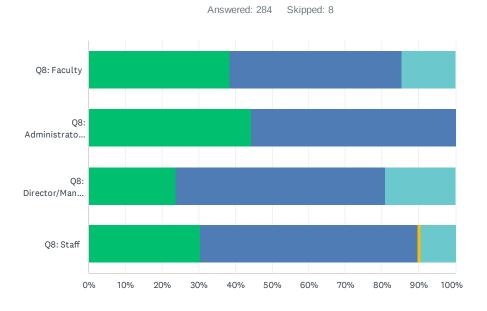

### Q10 What is your employment status?

Full-time Part-time

|                                        | FULL-TIME          | PART-TIME         | TOTAL         |
|----------------------------------------|--------------------|-------------------|---------------|
| Q8: Faculty (A)                        | 43.16%<br>41<br>D  | 56.84%<br>54<br>D | 33.10%<br>95  |
| Q8: Administrator (Dean and Above) (B) | 90.00%<br>9        | 10.00%<br>1       | 3.48%<br>10   |
| Q8: Director/Manager (C)               | 95.24%<br>20       | 4.76%<br>1        | 7.32%<br>21   |
| Q8: Staff (D)                          | 72.05%<br>116<br>A | 27.95%<br>45<br>A | 56.10%<br>161 |
| Total Respondents                      | 186                | 101               | 287           |