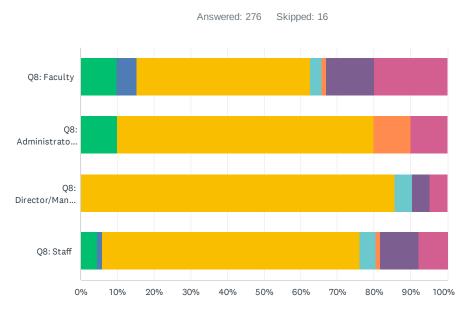

### Q7 What is your main work location?

Career and ... Chino Valle... Prescott C... Prescott Va... Sedona Ce... Verde Valle... Virtual Ca...

|                                           | CAREER AND TECHNICAL<br>EDUCATION CENTER | CHINO<br>VALLEY<br>CENTER | PRESCOTT<br>CAMPUS | PRESCOTT<br>VALLEY<br>CENTER | SEDONA<br>CENTER | VERDE<br>VALLEY<br>CAMPUS | VIRTUAL<br>CAMPUS | TOTAL         |
|-------------------------------------------|------------------------------------------|---------------------------|--------------------|------------------------------|------------------|---------------------------|-------------------|---------------|
| Q8: Faculty (A)                           | 9.89%<br>9                               | 5.49%<br>5                | 47.25%<br>43<br>D  | 3.30%<br>3                   | 1.10%<br>1       | 13.19%<br>12              | 19.78%<br>18<br>D | 32.97%<br>91  |
| Q8: Administrator<br>(Dean and Above) (B) | 10.00%<br>1                              | 0.00%                     | 70.00%<br>7        | 0.00%<br>0                   | 10.00%<br>1      | 0.00%                     | 10.00%<br>1       | 3.62%<br>10   |
| Q8: Director/Manager<br>(C)               | 0.00%                                    | 0.00%<br>0                | 85.71%<br>18       | 4.76%<br>1                   | 0.00%<br>0       | 4.76%<br>1                | 4.76%<br>1        | 7.61%<br>21   |
| Q8: Staff (D)                             | 4.55%<br>7                               | 1.30%<br>2                | 70.13%<br>108<br>A | 4.55%<br>7                   | 1.30%<br>2       | 10.39%<br>16              | 7.79%<br>12<br>A  | 55.80%<br>154 |
| Total Respondents                         | 17                                       | 7                         | 176                | 11                           | 4                | 29                        | 32                | 276           |