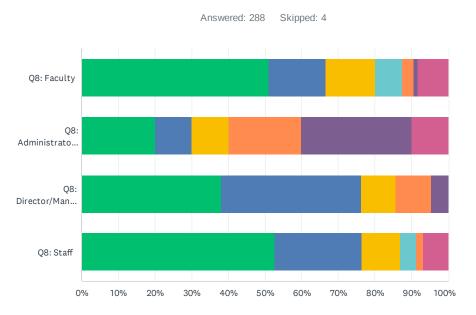

|                                        | 5 YEARS OR<br>LESS | 6-10<br>YEARS | 11-15<br>YEARS | 16-20<br>YEARS | 21-25<br>YEARS | 26 OR MORE<br>YEARS | PREFER NOT TO<br>ANSWER | TOTAL  |
|----------------------------------------|--------------------|---------------|----------------|----------------|----------------|---------------------|-------------------------|--------|
| Q8: Faculty (A)                        | 51.04%             | 15.63%        | 13.54%         | 7.29%          | 3.13%          | 1.04%               | 8.33%                   | 33.33% |
|                                        | 49                 | 15            | 13             | 7              | 3              | 1                   | 8                       | 96     |
| Q8: Administrator (Dean and Above) (B) | 20.00%             | 10.00%        | 10.00%         | 0.00%          | 20.00%         | 30.00%              | 10.00%                  | 3.47%  |
|                                        | 2                  | 1             | 1              | 0              | 2              | 3                   | 1                       | 10     |
| Q8: Director/Manager (C)               | 38.10%             | 38.10%        | 9.52%          | 0.00%          | 9.52%          | 4.76%               | 0.00%                   | 7.29%  |
|                                        | 8                  | 8             | 2              | 0              | 2              | 1                   | 0                       | 21     |
| Q8: Staff (D)                          | 52.80%             | 23.60%        | 10.56%         | 4.35%          | 1.86%          | 0.00%               | 6.83%                   | 55.90% |
|                                        | 85                 | 38            | 17             | 7              | 3              | 0                   | 11                      | 161    |
| Total Respondents                      | 144                | 62            | 33             | 14             | 10             | 5                   | 20                      | 288    |