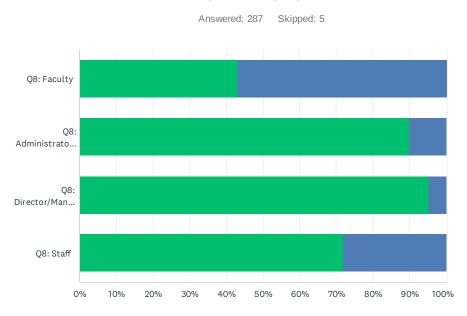

### Q10 What is your employment status?

Full-time Part-time

|                                        | FULL-TIME          | PART-TIME         | TOTAL         |
|----------------------------------------|--------------------|-------------------|---------------|
| Q8: Faculty (A)                        | 43.16%<br>41<br>D  | 56.84%<br>54<br>D | 33.10%<br>95  |
| Q8: Administrator (Dean and Above) (B) | 90.00%<br>9        | 10.00%<br>1       | 3.48%<br>10   |
| Q8: Director/Manager (C)               | 95.24%<br>20       | 4.76%<br>1        | 7.32%<br>21   |
| Q8: Staff (D)                          | 72.05%<br>116<br>A | 27.95%<br>45<br>A | 56.10%<br>161 |
| Total Respondents                      | 186                | 101               | 287           |