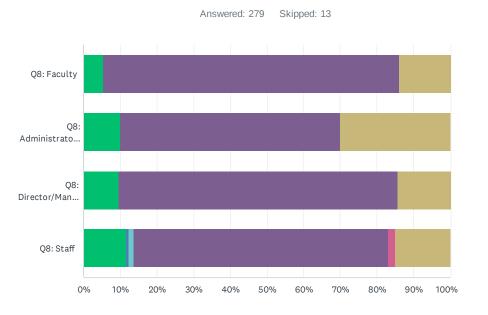

Q9 Please select the race/ethnicity that best describes you:

|                                                 | HISPANIC<br>OR<br>LATINO,<br>OF ANY<br>RACE | AMERICAN<br>INDIAN OR<br>ALASKA NATIVE,<br>NOT HISPANIC<br>OR LATINO | ASIAN,<br>NOT<br>HISPANIC<br>OR<br>LATINO | BLACK,<br>NOT<br>HISPANIC<br>OR<br>LATINO | NATIVE HAWAIIAN<br>OR OTHER PACIFIC<br>ISLANDER, NOT<br>HISPANIC OR<br>LATINO | WHITE,<br>NOT<br>HISPANIC<br>OR<br>LATINO | TWO OR<br>MORE<br>RACES, NOT<br>HISPANIC OR<br>LATINO | PREFER<br>NOT TO<br>ANSWER | TOTAL         |
|-------------------------------------------------|---------------------------------------------|----------------------------------------------------------------------|-------------------------------------------|-------------------------------------------|-------------------------------------------------------------------------------|-------------------------------------------|-------------------------------------------------------|----------------------------|---------------|
| Q8: Faculty (A)                                 | 5.32%<br>5                                  | 0.00%<br>0                                                           | 0.00%<br>0                                | 0.00%<br>0                                | 0.00%<br>0                                                                    | 80.85%<br>76<br>D                         | 0.00%<br>0                                            | 13.83%<br>13               | 33.69%<br>94  |
| Q8:<br>Administrator<br>(Dean and<br>Above) (B) | 10.00%<br>1                                 | 0.00%<br>0                                                           | 0.00%<br>0                                | 0.00%<br>0                                | 0.00%<br>0                                                                    | 60.00%<br>6                               | 0.00%<br>0                                            | 30.00%<br>3                | 3.58%<br>10   |
| Q8:<br>Director/Manager<br>(C)                  | 9.52%<br>2                                  | 0.00%<br>0                                                           | 0.00%<br>0                                | 0.00%<br>0                                | 0.00%<br>0                                                                    | 76.19%<br>16                              | 0.00%<br>0                                            | 14.29%<br>3                | 7.53%<br>21   |
| Q8: Staff (D)                                   | 11.69%<br>18                                | 0.65%<br>1                                                           | 0.00%<br>0                                | 1.30%<br>2                                | 0.00%<br>0                                                                    | 69.48%<br>107<br>A                        | 1.95%<br>3                                            | 14.94%<br>23               | 55.20%<br>154 |
| Total<br>Respondents                            | 26                                          | 1                                                                    | 0                                         | 2                                         | 0                                                                             | 205                                       | 3                                                     | 42                         | 279           |