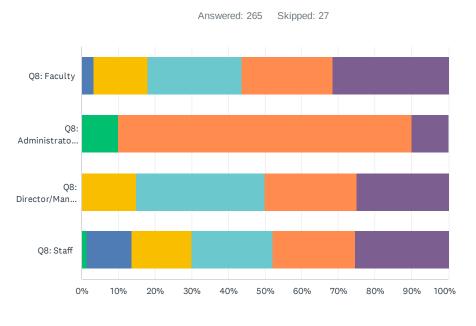

# Q13 What is your age group?

| 19 or young | 20-29       | 30-39 | 40-49 |
|-------------|-------------|-------|-------|
| 50-59       | 60 or older |       |       |

|                                        | 19 OR YOUNGER | 20-29             | 30-39        | 40-49        | 50-59        | 60 OR OLDER  | TOTAL         |
|----------------------------------------|---------------|-------------------|--------------|--------------|--------------|--------------|---------------|
| Q8: Faculty (A)                        | 0.00%<br>0    | 3.37%<br>3<br>D   | 14.61%<br>13 | 25.84%<br>23 | 24.72%<br>22 | 31.46%<br>28 | 33.58%<br>89  |
| Q8: Administrator (Dean and Above) (B) | 10.00%<br>1   | 0.00%<br>0        | 0.00%<br>0   | 0.00%<br>0   | 80.00%<br>8  | 10.00%<br>1  | 3.77%<br>10   |
| Q8: Director/Manager (C)               | 0.00%<br>0    | 0.00%<br>0        | 15.00%<br>3  | 35.00%<br>7  | 25.00%<br>5  | 25.00%<br>5  | 7.55%<br>20   |
| Q8: Staff (D)                          | 1.37%<br>2    | 12.33%<br>18<br>A | 16.44%<br>24 | 21.92%<br>32 | 22.60%<br>33 | 25.34%<br>37 | 55.09%<br>146 |
| Total Respondents                      | 3             | 21                | 40           | 62           | 68           | 71           | 265           |