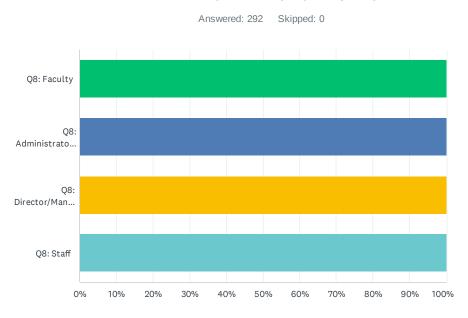

### Q8 What is your employee group?

|                                        | Faculty            | Administra 📒 Director/M 📒 Stat | f                |                     |               |
|----------------------------------------|--------------------|--------------------------------|------------------|---------------------|---------------|
|                                        | FACULTY            | ADMINISTRATOR (DEAN AND ABOVE) | DIRECTOR/MANAGER | STAFF               | TOTAL         |
| Q8: Faculty (A)                        | 100.00%<br>97<br>D | 0.00%<br>0                     | 0.00%<br>0       | 0.00%<br>0<br>D     | 33.22%<br>97  |
| Q8: Administrator (Dean and Above) (B) | 0.00%<br>0         | 100.00%<br>10                  | 0.00%            | 0.00%<br>0          | 3.42%<br>10   |
| Q8: Director/Manager (C)               | 0.00%<br>0         | 0.00%                          | 100.00%<br>21    | 0.00%<br>0          | 7.19%<br>21   |
| Q8: Staff (D)                          | 0.00%<br>0<br>A    | 0.00%                          | 0.00%<br>0       | 100.00%<br>164<br>A | 56.16%<br>164 |
| Total Respondents                      | 97                 | 10                             | 21               | 164                 | 292           |