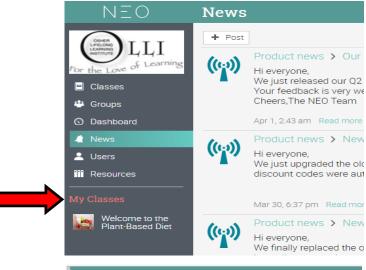

## To Add Resources to a class:

Single click on the class you
wish to add to from the My
Classes menu on the left side of
the page. This will take you to
the class Welcome page:

 From the class Welcome page, single click on the Resources icon in the menu on the left side of the page. This will take you to the class Resources page: