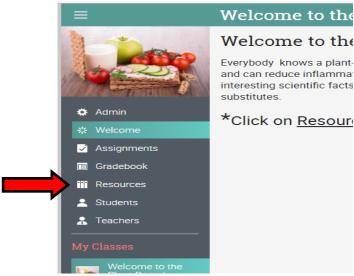

## To Add Resources to a class:

Single click on the class you
wish to add to from the My
Classes menu on the left side of
the page. This will take you to
the class Welcome page:

 From the class Welcome page, single click on the Resources icon in the menu on the left side of the page. This will take you to the class Resources page: