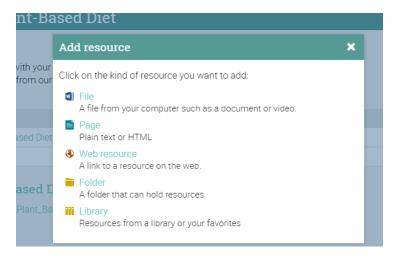

From the Resources page, single click
 + Add in the upper right hand corner.
 This will bring up a list of Resource

types for you to choose from: \*Disregard this step if there are no Resources uploaded yet for your class.

 Single click the Resource type you would like to upload, and then follow the prompts.

Don't forget to Save what you have uploaded.