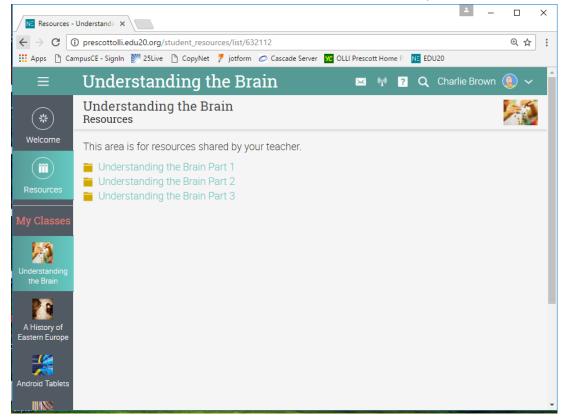

3. Find the learning group you are participating, click on it, and then click on "Resources" to the left.

4. Click on "Resources" in the left hand column to find the handouts for your class.