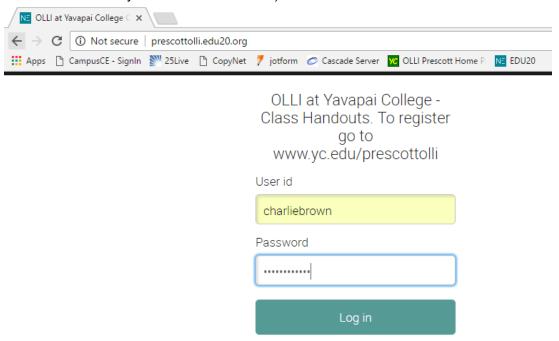

## **EDU 2.0 STUDENT/OLLI Member LOGIN**

EDU20 is a website available to share handouts and links for OLLI learning groups and workshops.

To use EDU 2.0 in your learning group:

- 1. First log into EDU 2.0 by entering <a href="http://prescottolli.edu20.org/">http://prescottolli.edu20.org/</a>
- 2. Enter CharlieBrown in the User id box and CharlieBrown in the Password box (this is an account shared by all members of OLLI.)