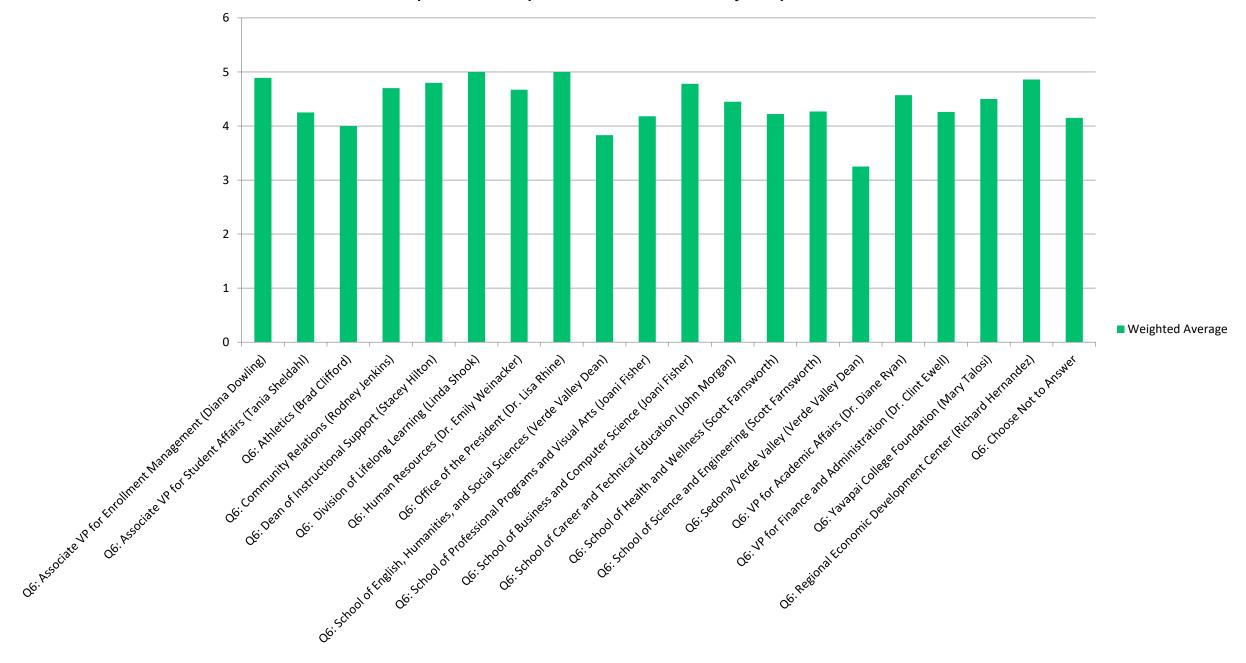

# Question 1

#### A spirit of cooperation exists in my department



# I tell others great things about working at YC



#### For the most part, I am inspired to do my best work everyday



# I am able to achieve work/life balance in my job



### I am helped and supported when I experience challenges in my professional life



# My supervisor cares about my well-being



#### My supervisor encourages me to be honest and authentic at work



# Policies are applied fairly across the organization



# I am encouraged to express differences of opinion openly



# My supervisor/chair is open to the ideas, opinions, and beliefs of everyone



# My supervisor creates a motivating and inclusive environment



# My work team provides an environment for free and open expression of ideas, opinions and beliefs



# I feel connected with other employees at YC



####