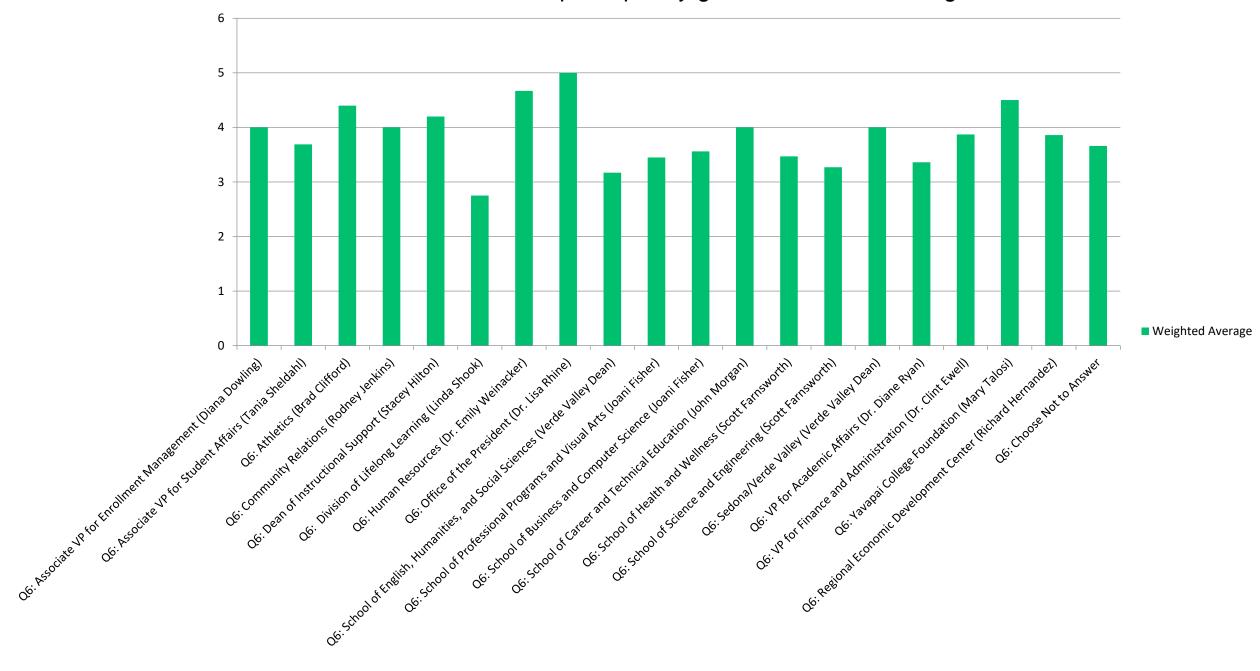

# I feel connected with other employees at YC



#### When I work remotely, I feel connected to my colleagues



# Question 2

#### I am proud to work at YC



#### My leader helps me understand how my work is important to the organization



### I believe administrative processes are clearly defined



#### The systems and processes at the college support my getting work done effectively



#### My supervisor cares about my professional development



#### Adequate professional development and training opportunities are available



### I receive adequate recognition for my efforts at work



# My supervisor works with me to establish meaningful work goals



# My supervisor provides adequate coaching and feedback



### I understand the role of participatory governance in the college



# I have confidence in the leadership in this organization



#### My workload is realistic and manageable



# I see clear alignment between the college goals and my job



# I see myself being at YC five years from now



# I would recommend YC to a friend seeking employment