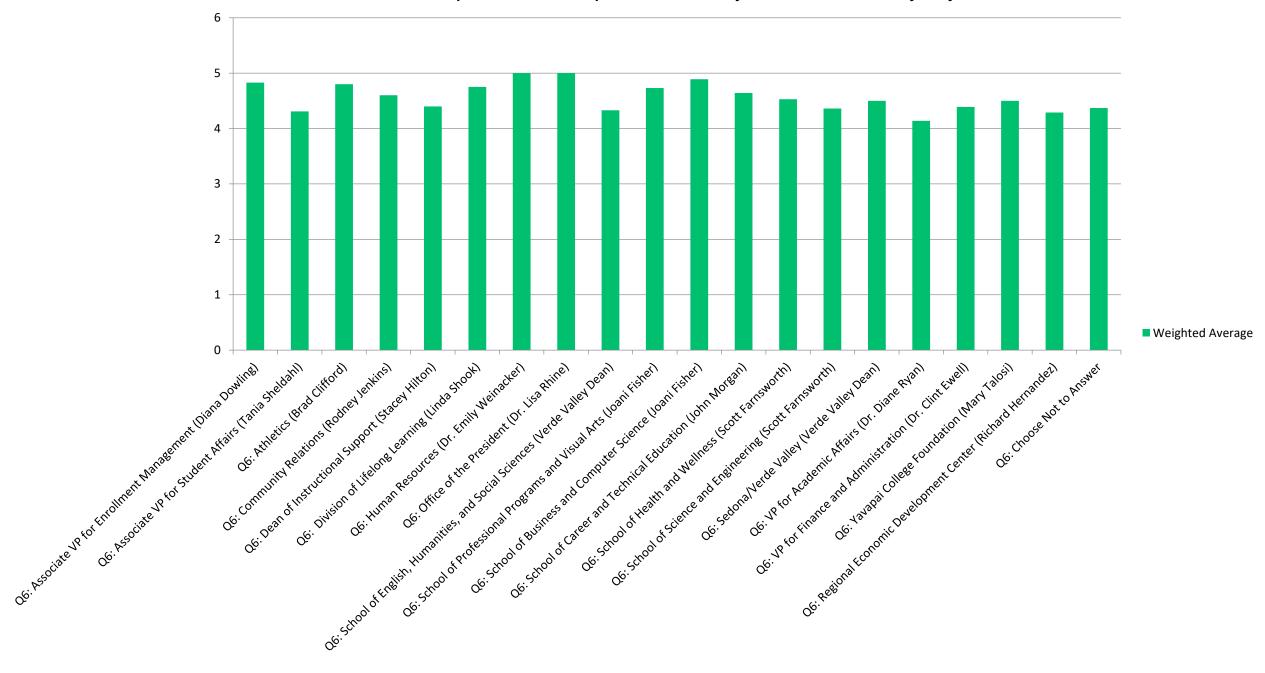

# Question 1

#### A spirit of cooperation exists in my department



# I tell others great things about working at YC



#### For the most part, I am inspired to do my best work everyday



# I am able to achieve work/life balance in my job



### I am helped and supported when I experience challenges in my professional life



# My supervisor cares about my well-being



#### My supervisor encourages me to be honest and authentic at work



# Policies are applied fairly across the organization



# I am encouraged to express differences of opinion openly



# My supervisor/chair is open to the ideas, opinions, and beliefs of everyone



# My supervisor creates a motivating and inclusive environment



# My work team provides an environment for free and open expression of ideas, opinions and beliefs



# I feel connected with other employees at YC



#### When I work remotely, I feel connected to my colleagues



# Question 2

#### I am proud to work at YC



#### My leader