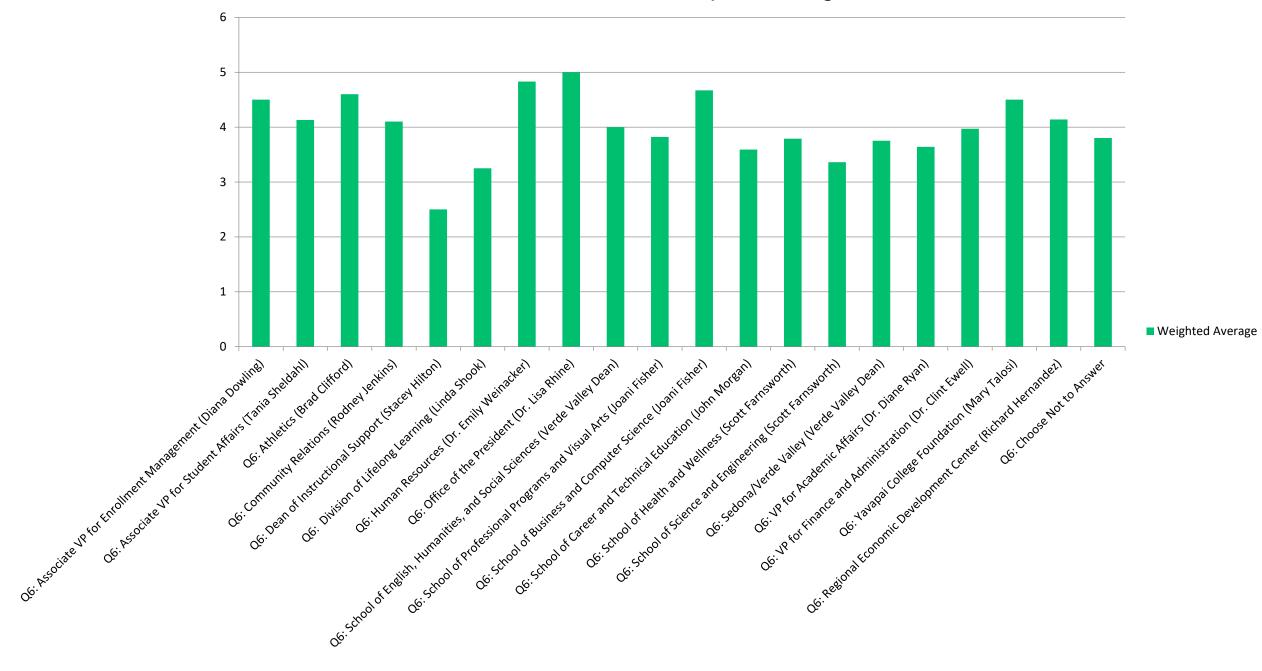

work remotely, I feel connected to my colleagues



# Question 2

#### I am proud to work at YC



#### My leader helps me understand how my work is important to the organization



### I believe administrative processes are clearly defined



#### The systems and processes at the college support my getting work done effectively



#### My supervisor cares about my professional development



#### Adequate professional development and training opportunities are available



### I receive adequate recognition for my efforts at work



# My supervisor works with me to establish meaningful work goals



# My supervisor provides adequate coaching and feedback



### I understand the role of participatory governance in the college



# I have confidence in the leadership in this organization



#### My workload is realistic and manageable



# I see clear alignment between the college goals and my job



# I see myself being at YC five years from now



# I would recommend YC to a friend seeking employment