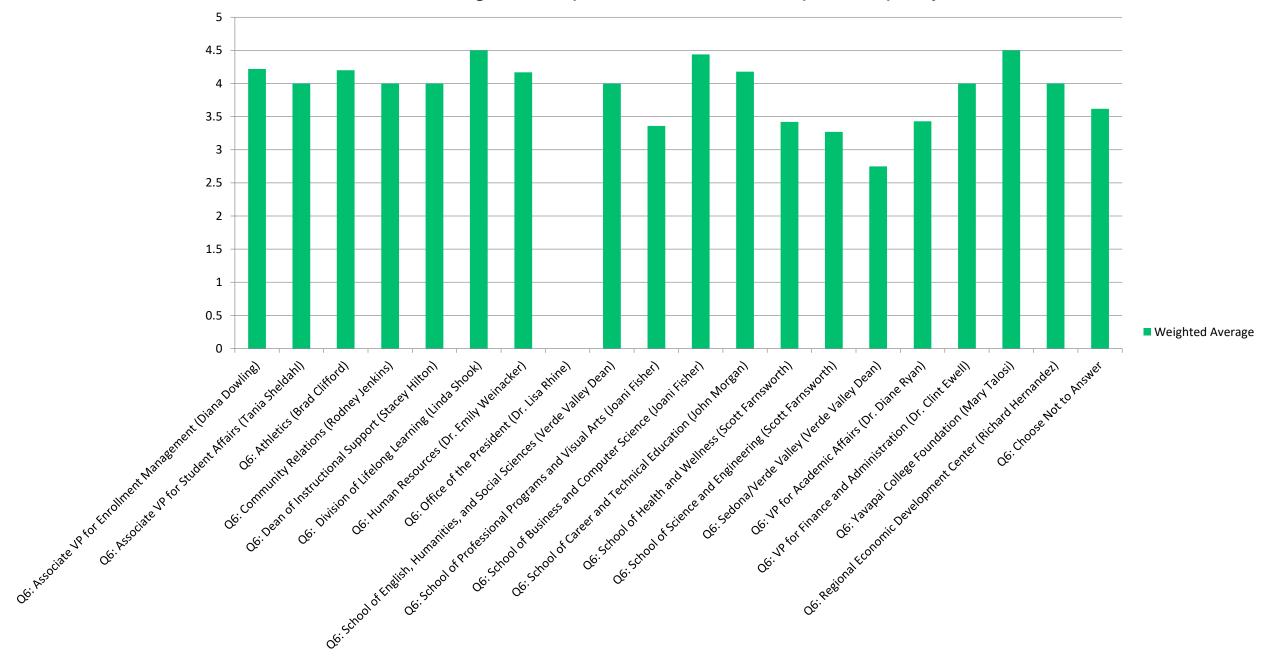

# Question 1

#### A spirit of cooperation exists in my department



# I tell others great things about working at YC



#### For the most part, I am inspired to do my best work everyday



# I am able to achieve work/life balance in my job



### I am helped and supported when I experience challenges in my professional life



# My supervisor cares about my well-being



#### My supervisor encourages me to be honest and authentic at work



# Policies are applied fairly across the organization



# I am encouraged to express differences of opinion openly



# My supervisor/chair is open to the ideas, opinions, and beliefs of everyone



# My supervisor creates a motivating and inclusive environment



# My work team provides an environment for free and open expression of ideas, opinions and beliefs



# I feel connected with other employees at YC



#### When I work remotely, I feel connected to my colleagues



# Question 2

#### I am proud to work at YC



#### My leader helps me understand how my work is important to the organization



### I believe administrative processes are clearly defined



#### The systems and processes at the college support my getting work done effectively



#### My supervisor cares about my professional development



#### Adequate professional development and training opportunities are available



### I rec