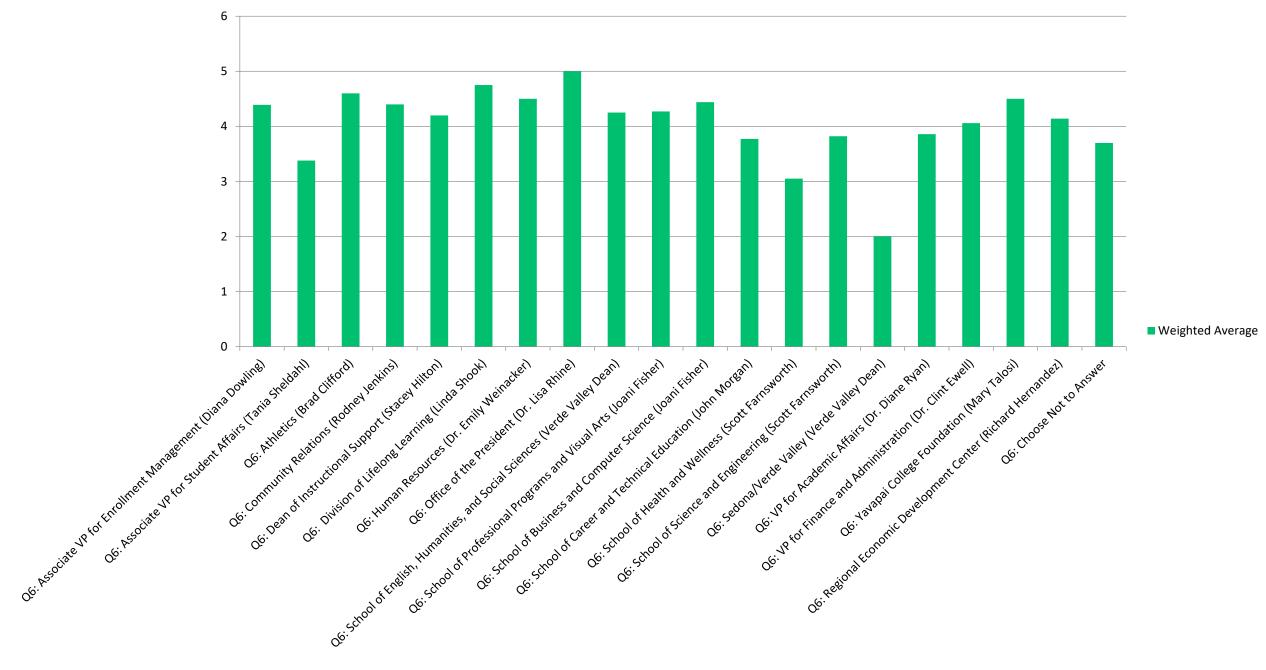

the organization



### I believe administrative processes are clearly defined



#### The systems and processes at the college support my getting work done effectively



#### My supervisor cares about my professional development



#### Adequate professional development and training opportunities are available



### I receive adequate recognition for my efforts at work



# My supervisor works with me to establish meaningful work goals



# My supervisor provides adequate coaching and feedback



### I understand the role of participatory governance in the college



# I have confidence in the leadership in this organization



#### My workload is realistic and manageable



# I see clear alignment between the college goals and my job



# I see myself being at YC five years from now



# I would recommend YC to a friend seeking employment