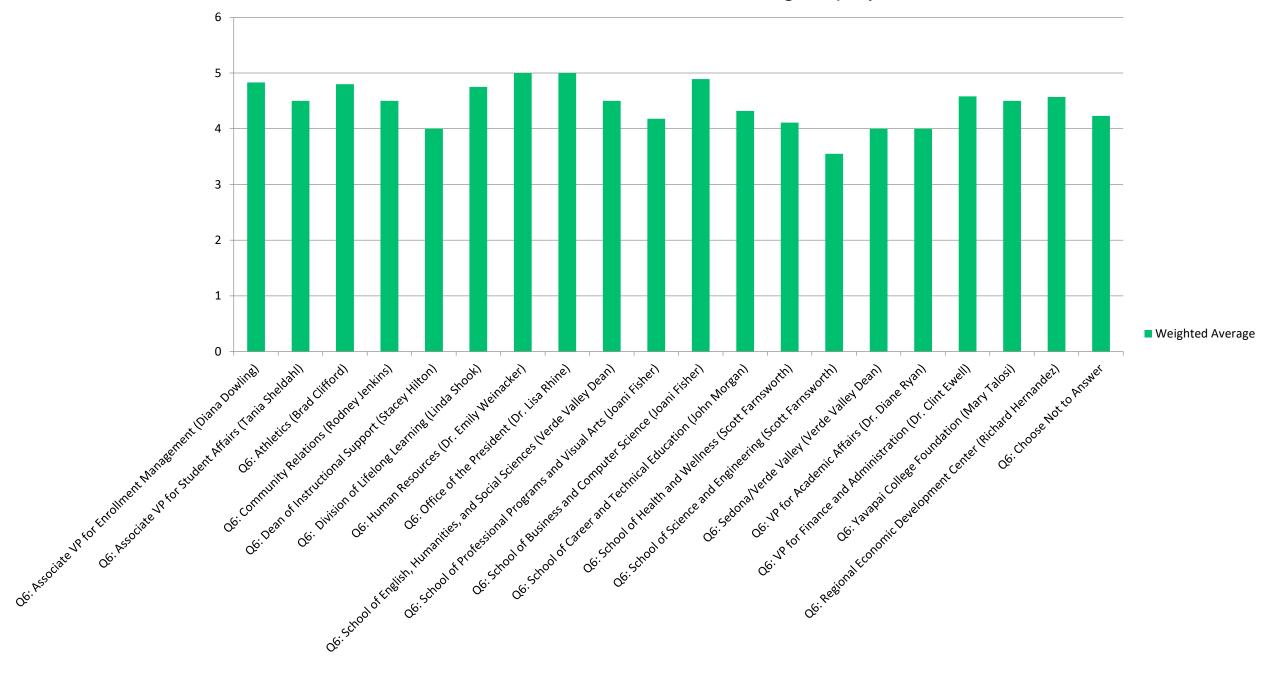

es are clearly defined



#### The systems and processes at the college support my getting work done effectively



#### My supervisor cares about my professional development



#### Adequate professional development and training opportunities are available



### I receive adequate recognition for my efforts at work



# My supervisor works with me to establish meaningful work goals



# My supervisor provides adequate coaching and feedback



### I understand the role of participatory governance in the college



# I have confidence in the leadership in this organization



#### My workload is realistic and manageable



# I see clear alignment between the college goals and my job



# I see myself being at YC five years from now



# I would recommend YC to a friend seeking employment