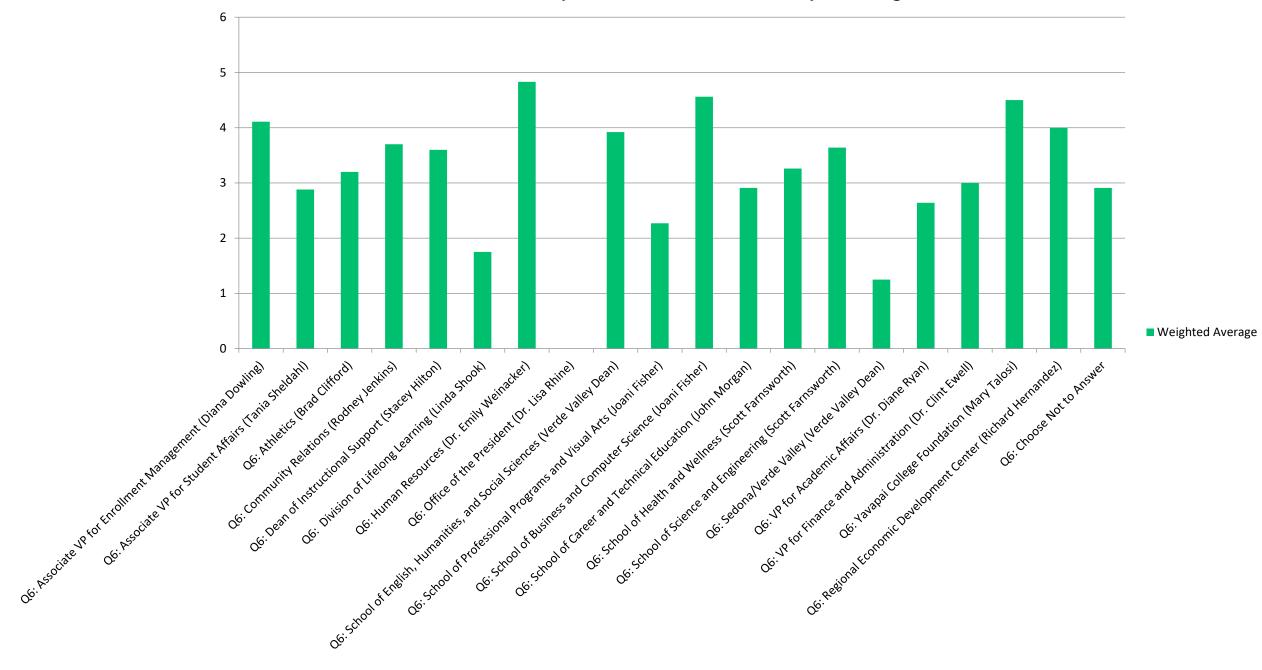

For the most part, I am inspired to do my best work everyday



# I am able to achieve work/life balance in my job



### I am helped and supported when I experience challenges in my professional life



# My supervisor cares about my well-being



#### My supervisor encourages me to be honest and authentic at work



# Policies are applied fairly across the organization



# I am encouraged to express differences of opinion openly



# My supervisor/chair is open to the ideas, opinions, and beliefs of everyone



# My supervisor creates a motivating and inclusive environment



# My work team provides an environment for free and open expression of ideas, opinions and beliefs



# I feel connected with other employees at YC



#### When I work remotely, I feel connected to my colleagues



# Question 2

#### I am proud to work at YC



#### My leader helps me understand how my work is important to the organization



### I believe administrative processes are clearly defined



#### The systems and processes at the college support my getting work done effectively



#### My supervisor cares about my professional development



#### Adequate professional development and training opportunities are available



### I receive adequate recognition for my efforts at work



# My supervisor works with me to establish meaningful work goals



# My supervisor provides adequate coaching and feedback



### I understand the role of participatory governance in the college



# I have confidence in the leadership in this organization



#### My workload is realistic and manageable



#