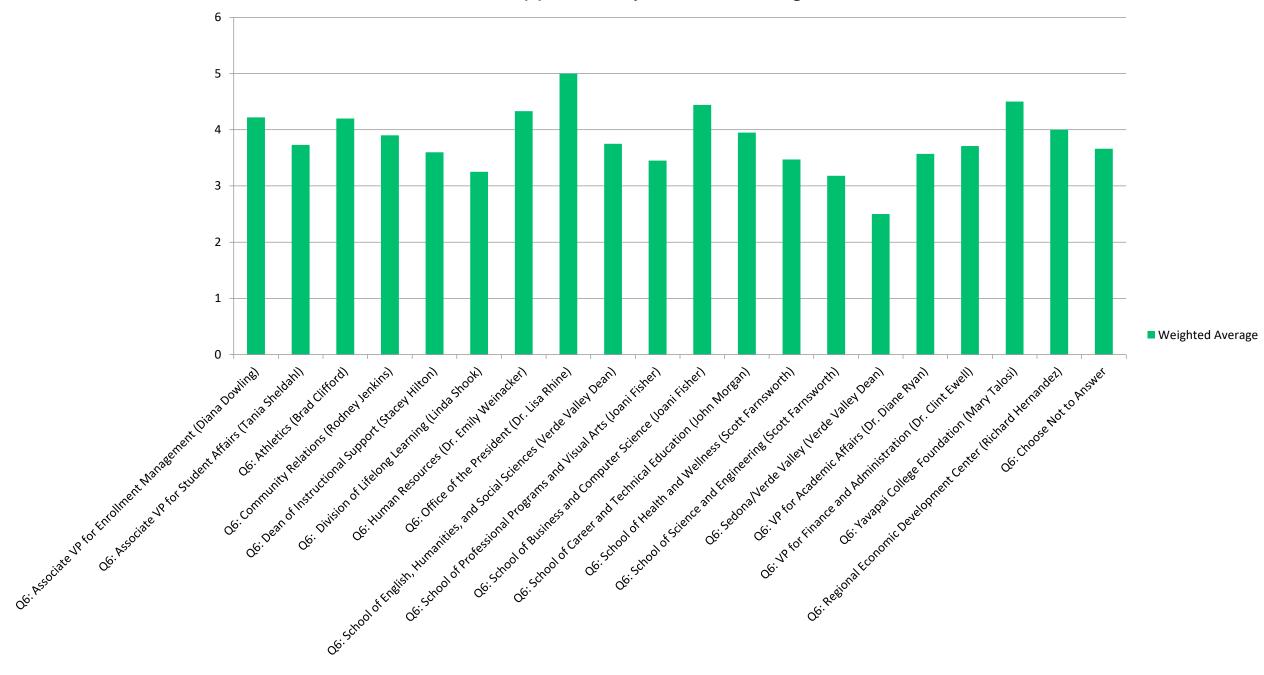

# Question 1

#### A spirit of cooperation exists in my department



# I tell others great things about working at YC



#### For the most part, I am inspired to do my best work everyday



# I am able to achieve work/life balance in my job



### I am helped and supported when I experience challenges in my professional life



# My supervisor cares about my well-being



#### My supervisor encourages me to be honest and authentic at work



# Policies are applied fairly across the organization



# I am encouraged to express differences of opinion openly



# My supervisor/chair is open to the ideas, opinions, and beliefs of everyone



# My supervisor creates a motivating and inclusive environment



# My work team provides an environment for free and open expression of ideas, opinions and beliefs



# I feel connected with other employees at YC



#### When I work remotely, I feel connected to my colleagues



# Question 2

#### I am proud to work at YC



#### My leader helps me understand how my work is important to the organization



### I believe administrative processes are clearly defined



#### The systems and processes at the college support my getting work done effectively



#### My supervisor cares about my professional development



#### Adequate professional dev