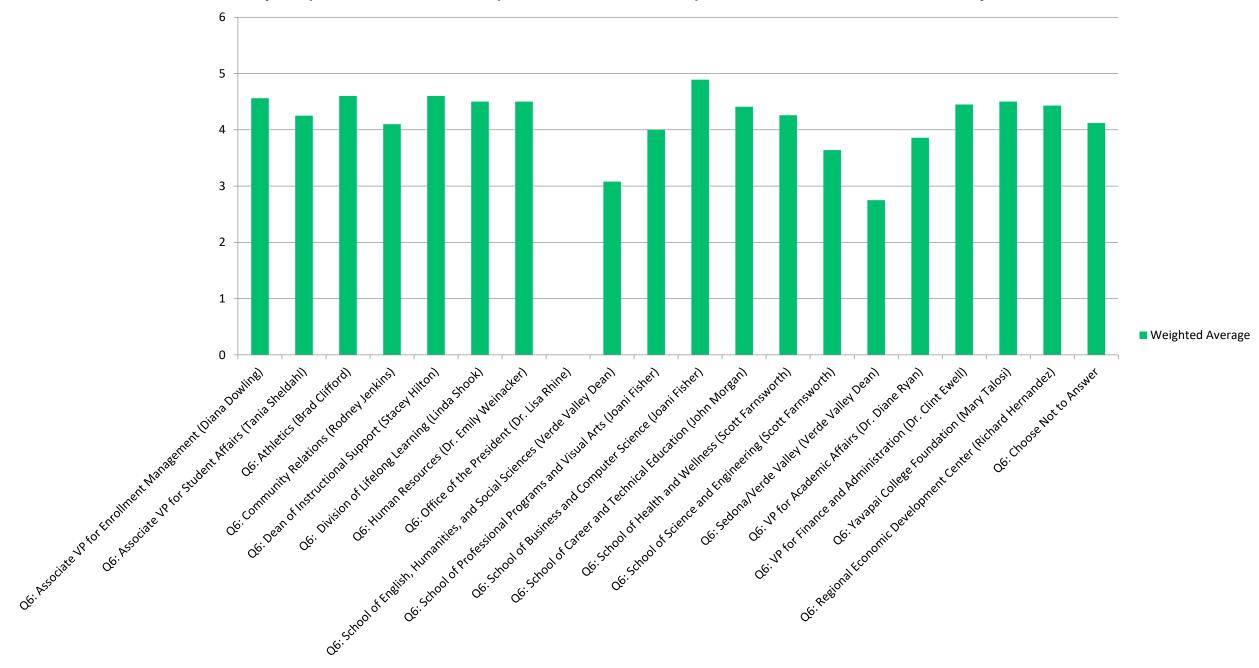

# Question 1

#### A spirit of cooperation exists in my department



# I tell others great things about working at YC



#### For the most part, I am inspired to do my best work everyday



# I am able to achieve work/life balance in my job



### I am helped and supported when I experience challenges in my professional life



# My supervisor cares about my well-being



#### My supervisor encourages me to be honest and authentic at work



# Policies are applied fairly across the organization



# I am encouraged to express differences of opinion openly



# My supervisor/chair is open to the ideas, opinions, and beliefs of everyone



# My supervisor creates a motivating and inclusive environment



# My work team provides an environment for free and open expression of ideas, opinions and beliefs



# I feel connected with other employees at YC



#### When I work remotely, I feel connected to my colleagues



# Question 2

#### I am proud to work at YC



#### My leader helps me understand how my work is important to the organization



### I believe administrative processes are clearly defined



#### The systems and processes at the college support my getting work done effectively



#### My supervisor cares about my professional development



#### Adequate professional development and training opportunities are available



### I receive adequate recognition for my efforts at work



# My supervisor works with me