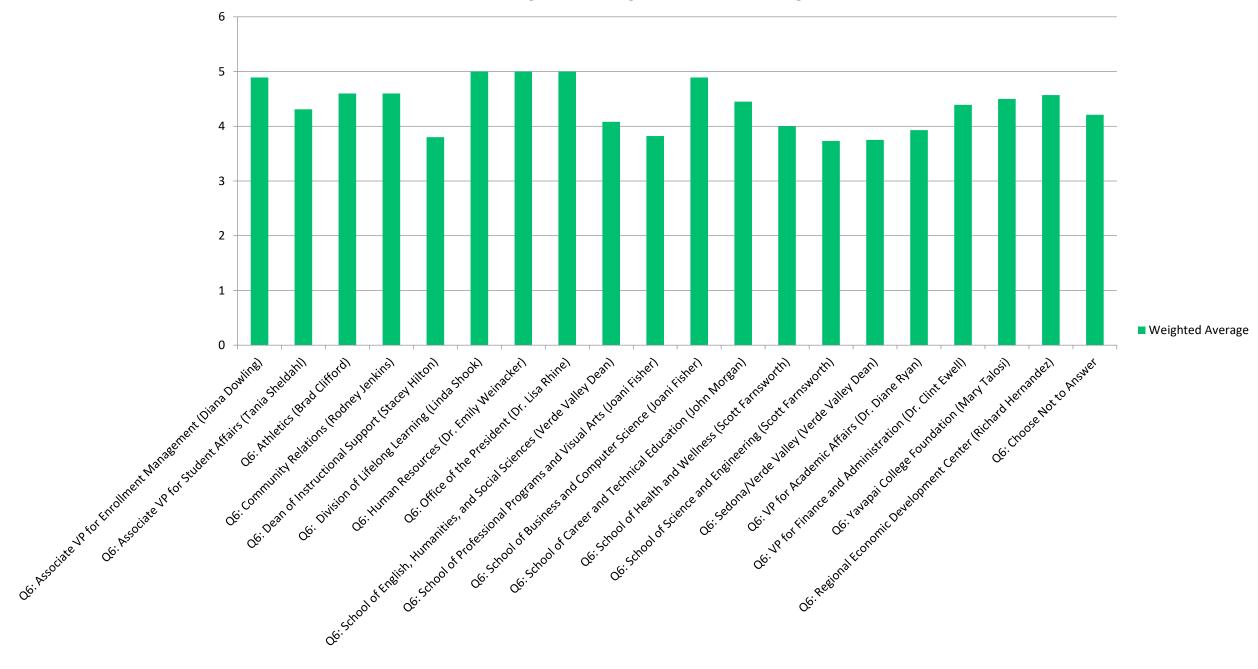

# Question 1

#### A spirit of cooperation exists in my department



# I tell others great things about working at YC



#### For the most part, I am inspired to do my best work everyday



# I am able to achieve work/life balance in my job



### I am helped and supported when I experience challenges in my professional life



# My supervisor cares about my well-being



#### My supervisor encourages me to be honest and authentic at work



# Policies are applied fairly across the organization



# I am encouraged to express differences of opinion openly



# My supervisor/chair is open to the ideas, opinions, and beliefs of everyone



# My supervisor creates a motivating and inclusive environment



# My work team provides an environment for free and open expression of ideas, opinions and beliefs



# I feel connected with other employees at YC



#### When I work remotely, I feel connected to my collea