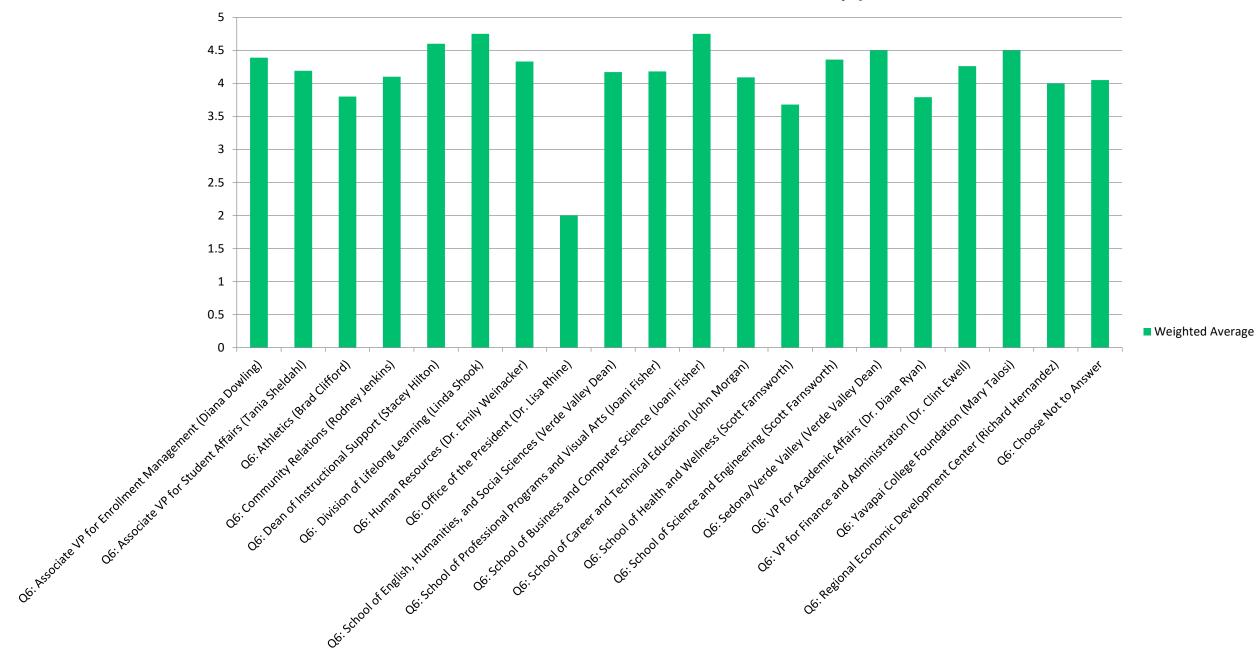

# Question 1

#### A spirit of cooperation exists in my department



# I tell others great things about working at YC



#### For the most part, I am inspired to do my best work everyday



# I am able to achieve work/life balance in my job



### I am helped and supported when I experience challenges in my professional life



# My supervisor cares about my well-being



#### My supervisor encourages me to be honest and authentic at work



# Policies are applied fairly across the organization



# I am encouraged to express differences of opinion openly



# My supervisor/chair is open to the ideas, opinions, and beliefs of everyone



# My supervisor creates a motivating and inclusive environment



# My work team provides an environment for free and open expression of ideas, opinions and beliefs



# I feel connected with other employees at YC



#### When I work remotely, I feel connected to my colleagues



# Question 2

#### I am proud to work at YC



#### My leader helps me understand how my work is important to the o