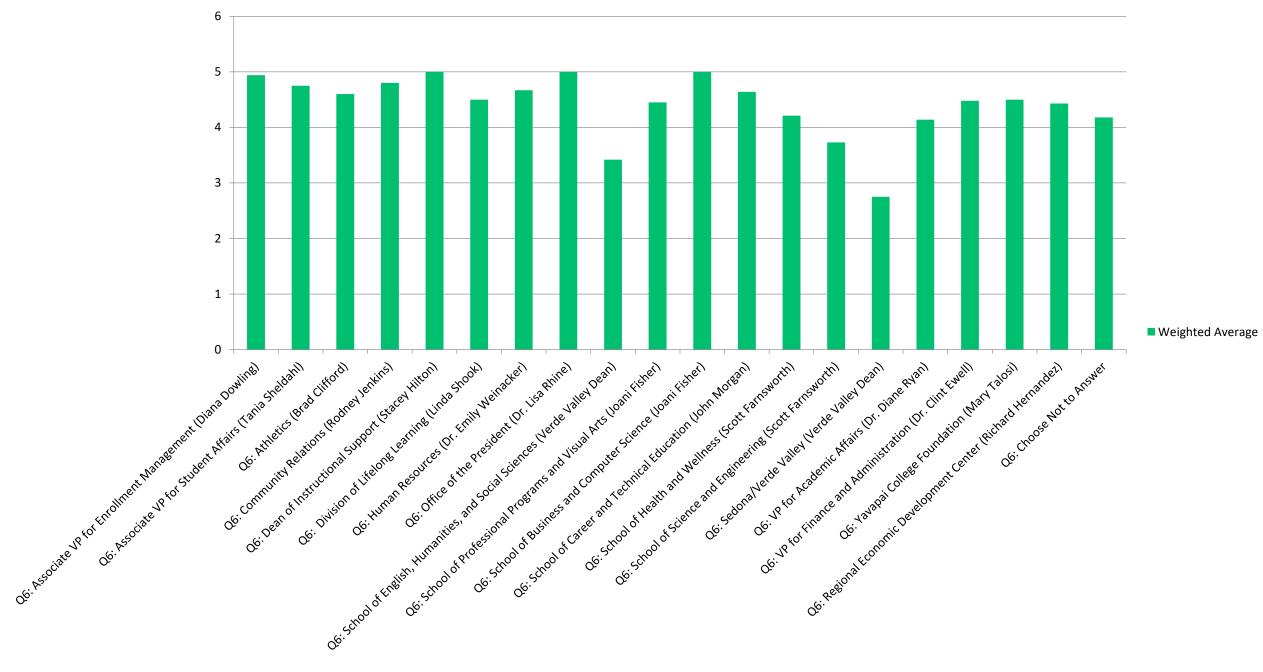

# Question 1

#### A spirit of cooperation exists in my department



# I tell others great things about working at YC



#### For the most part, I am inspired to do my best work everyday



# I am able to achieve work/life balance in my job



### I am helped and supported when I experience challenges in my professional life



# My supervisor cares about my well-being



#### My supervisor encourages me to be honest and authentic at work



# Policies are applied fairly across the organization



# I am encouraged to express differences of opinion openly



# My supervisor/chair is open to the ideas, opinions, and beliefs of everyone



# My supervisor creates a motivating and inclusive environment



# My work team provides an environment for free and open expression of ideas, opinions and beliefs



# I feel connected with other employees at YC



#### When I work remotely, I feel connected to my colleagues



# Question 2

#### I am proud to work at YC



#### My leader helps me understand how my work is important to the organization



### I believe administrative processes are clearly defined



#### The systems and processes at the college support