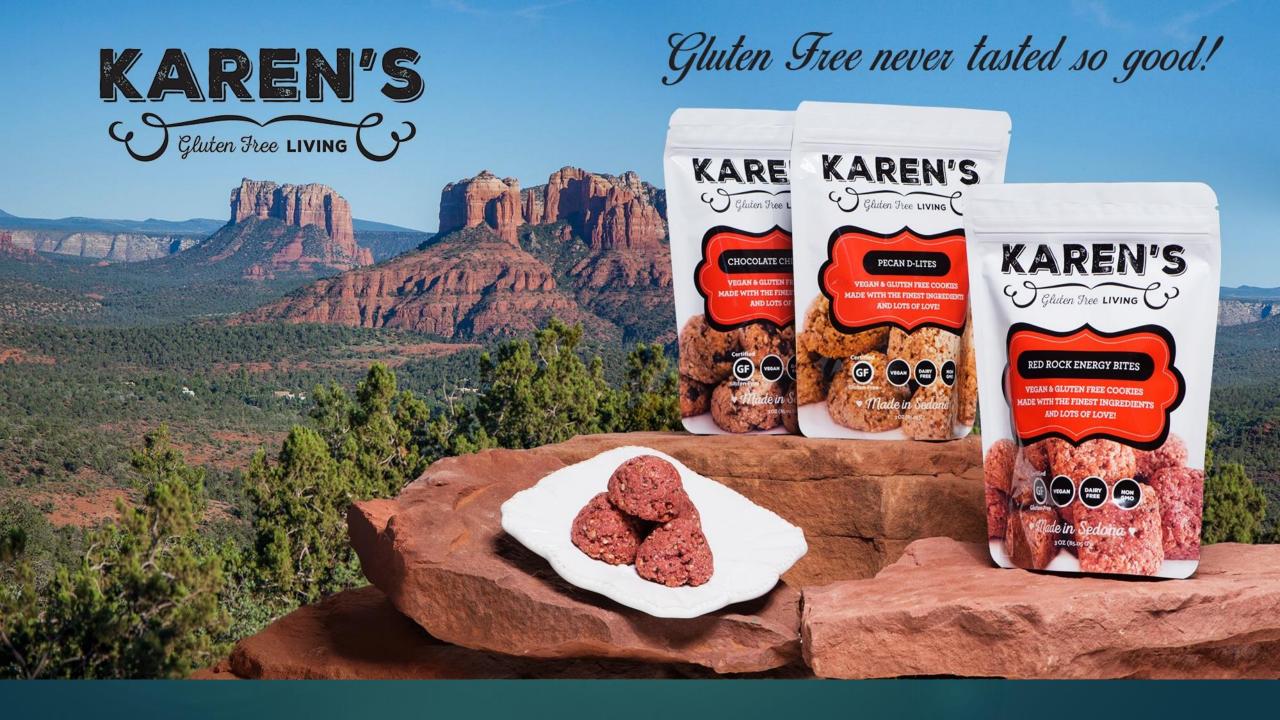

#### Introducing Karen's Gluten Free Living products

- A line of products that are delicious, moist and made with quality ingredients so you can enjoy them and feel good too!
- Cookies, sourdough and paleo bread, donuts, brownies and more.
- Gluten/Dairy/processed sugar free, SOY FREE and Non-GMO.
- All made in a CERTIFIED GLUTEN FREE KITCHEN.