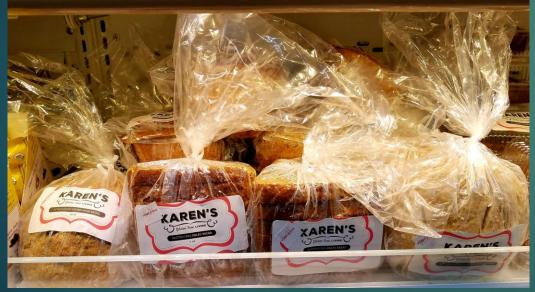

#### MY PALEO AND SOURDOUGH BREADS

MY DONUTS, PUMPKIN BREAD SWEET POTATO BREAD AND QUINOA COOKIES