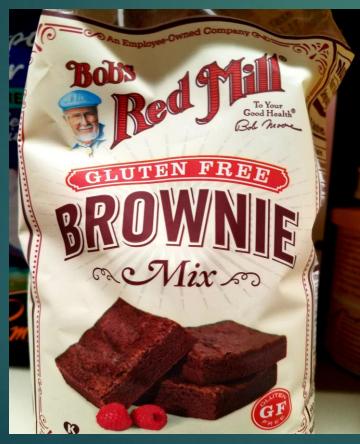

#### BOB'S RED MILL MIXES

LOTS OF SUGAR (24 GRAMS!) AND NOT SO TASTY!

|     |     | utrition                                                                                                                                                                                           | - daren    |                                              |            | ~                                                                                                                                                                                                                                                                                                                                                                                                                                                                                                                                                                                                                                                                                                   |            |
|-----|-----|----------------------------------------------------------------------------------------------------------------------------------------------------------------------------------------------------|------------|----------------------------------------------|------------|-----------------------------------------------------------------------------------------------------------------------------------------------------------------------------------------------------------------------------------------------------------------------------------------------------------------------------------------------------------------------------------------------------------------------------------------------------------------------------------------------------------------------------------------------------------------------------------------------------------------------------------------------------------------------------------------------------|------------|
| AS  | bo  | out 16 servings                                                                                                                                                                                    | Per co     | ntair<br>e (3                                | S<br>19 m  | 100                                                                                                                                                                                                                                                                                                                                                                                                                                                                                                                                                                                                                                                                                                 | What       |
|     | C   | alories                                                                                                                                                                                            | 15         | NIX<br>0                                     | 21         | O                                                                                                                                                                                                                                                                                                                                                                                                                                                                                                                                                                                                                                                                                                   | 3          |
|     | _   |                                                                                                                                                                                                    | % Daily V  | and in contrast of the local division of the | % Daity    | and the second se |            |
|     | TO  | otal Fat                                                                                                                                                                                           | 0.5g       | 1%                                           | 70         | 8%                                                                                                                                                                                                                                                                                                                                                                                                                                                                                                                                                                                                                                                                                                  | ST         |
|     | -   | Saturated Fat                                                                                                                                                                                      | 0g         | 0%                                           | 4g         | 20%                                                                                                                                                                                                                                                                                                                                                                                                                                                                                                                                                                                                                                                                                                 | Pre        |
|     | 1 - | Trans Fat<br>Cholesterol                                                                                                                                                                           | Omg        | 0%                                           | 0g<br>50mg | 17%                                                                                                                                                                                                                                                                                                                                                                                                                                                                                                                                                                                                                                                                                                 |            |
|     |     | Sodium                                                                                                                                                                                             | 65mg       |                                              | 80mg       | 3%                                                                                                                                                                                                                                                                                                                                                                                                                                                                                                                                                                                                                                                                                                  | SI         |
|     |     | Total Carbohydrate                                                                                                                                                                                 | 33g        | 12%                                          |            | 12%                                                                                                                                                                                                                                                                                                                                                                                                                                                                                                                                                                                                                                                                                                 | Por        |
|     |     | Dietary Fiber                                                                                                                                                                                      | 29         |                                              | 29         | 7%                                                                                                                                                                                                                                                                                                                                                                                                                                                                                                                                                                                                                                                                                                  | bat        |
| 1   |     | Total Sugars                                                                                                                                                                                       | 249        | -                                            | 249        |                                                                                                                                                                                                                                                                                                                                                                                                                                                                                                                                                                                                                                                                                                     | asp        |
| 1:  |     | Incl. Added Sugar                                                                                                                                                                                  |            | 48%                                          | 6 24g      | 48%                                                                                                                                                                                                                                                                                                                                                                                                                                                                                                                                                                                                                                                                                                 | ST         |
| 1:  |     | Protein Og                                                                                                                                                                                         | 2g         |                                              | 3g         |                                                                                                                                                                                                                                                                                                                                                                                                                                                                                                                                                                                                                                                                                                     | Ba         |
| ):  |     | Manager Constraints and the second                                                                                                                                                                 |            | 0                                            | % Omc      | a 0%                                                                                                                                                                                                                                                                                                                                                                                                                                                                                                                                                                                                                                                                                                | cer        |
|     |     | Vitamin D<br>Calcium                                                                                                                                                                               |            | 0                                            |            | 00/                                                                                                                                                                                                                                                                                                                                                                                                                                                                                                                                                                                                                                                                                                 | 30<br>bef  |
| 1   |     | Iron                                                                                                                                                                                               | _ 7mg      | 10                                           |            | 100/                                                                                                                                                                                                                                                                                                                                                                                                                                                                                                                                                                                                                                                                                                | -          |
| 1   |     | Potassium                                                                                                                                                                                          | 2mg<br>87m |                                              |            | 2mg 2%                                                                                                                                                                                                                                                                                                                                                                                                                                                                                                                                                                                                                                                                                              |            |
|     | 0   | "The % Daily Value tells you how much a nutrient in<br>a serving of food contributes to a daily diet. 2,000<br>calories a day is used for general nutrition advice.                                |            |                                              |            |                                                                                                                                                                                                                                                                                                                                                                                                                                                                                                                                                                                                                                                                                                     | *Fo<br>and |
| )   |     | NGREDIENTS: Sugar, Gluten Free Flour Blend<br>(Sweet White Rice Flour, Whole Grain Brown Rice<br>Flour, Potato Starch, Whole Grain Sorghum Flour,<br>Taploca Flour, Xanthan Gum) Cocoa Powder, Sea |            |                                              |            |                                                                                                                                                                                                                                                                                                                                                                                                                                                                                                                                                                                                                                                                                                     | S. Part    |
| 100 | 3   | Sodium Bicarbonate<br>Phosphate, Natural<br>Comstarch, Vanilla (<br>Bob's                                                                                                                          | . Corn St  | arch                                         | Monoc      | Sugar,                                                                                                                                                                                                                                                                                                                                                                                                                                                                                                                                                                                                                                                                                              | 0.0        |

Bob's Red Mill Natural Foods, Inc. Mills SE Pheasant Court