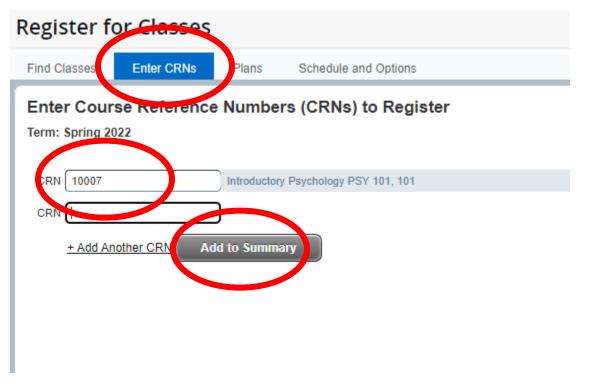

## **REGISTRATION OPTION #2: Register by CRN**

A. Click the "Enter CRN's" Tab

#### B. Begin inputting your 5-digit CRN Numbers

- You will note the Name of the course you are adding will populate
- If you are adding more than one class at a time click +Add Another CRN

#### C. Once all CRNs are added click "Add to Summary"