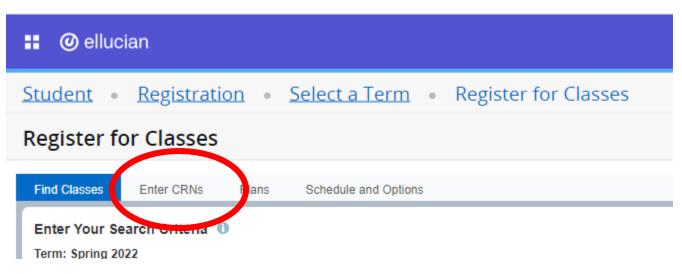

red*.

#### F. YOU MUST- Click the Submit button to Register for the Course- PENDING MEANS YOU ARE NOT YET REGISTERED

| CRN        | Course       | Title                   | Delivery Method | Credi | En Iment Status | Change Enrollment Sta | tus 🛔 |
|------------|--------------|-------------------------|-----------------|-------|-----------------|-----------------------|-------|
| 10366 ucto | PSY 101, 706 | Introductory Psychology | Online          | 3     | Pending         | **Web Registered**    | •     |
| 11599      | COM 100, 705 | Introduction to Human   | Online          | 3     | Registered      | None                  | *     |

Total Hours | Registered: 3 | Billing: 3 | CEU: 0 | Min: 0 | Max: 18



## **REGISTRATION OPTION #2: Register by CRN**

A. Click the "Enter CRN's" Tab



#### B. Begin inputting your 5-digit CRN Numbers

- You will note the Name of the course you are adding will populate
- If you are adding more than one class at a time click +Add Another CRN



#### C. Once all CRNs are added click "Add to Summary"

#### D. Click the Submit Button

- You will notice before clicking submit your course are in a pending status- YOU MUST CLICK SUBMIT TO REGISTER FOR THE COURSE

#### Example: Before clicking Submit – You are NOT Registered for the course(s)

| CRN        | Course       | Title                   | Delivery Method | Credi | Enrollment Status | Change Enrollment State | us 🕇 |
|------------|--------------|-------------------------|-----------------|-------|-------------------|-------------------------|------|
| 10366 ucto | PSY 101, 706 | Introd