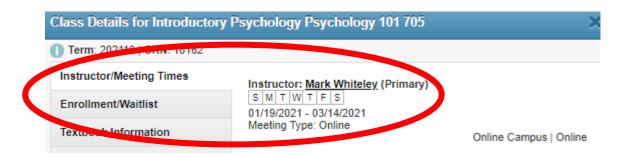

#### Example of 16-week Length Spring Course:

| Class Details for Intro | ductory Psychology Psychology 101 701    | ×                      |
|-------------------------|------------------------------------------|------------------------|
| Term: 202110   CDN. 1   | STIL                                     |                        |
| Instructor/Meeting Time | s Instructor: Laraine Herring (Primary)  |                        |
| Enrollment/Waitlist     | S M T W T F S<br>01/19/2021 - 05/14/2021 |                        |
| Textus, In Information  | Meeting Type: Online                     | Online Campus   Online |