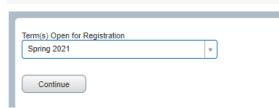

Register for Classes

3. Click on the "Register/Drop Classes" Option

4. Using the Drop-down button, select the "Term" you are trying to register for and click "Continue" (ie. Spring 2021, Summer 2021, etc.)

Select a Term/Semester (Ex: Fall, Spring, Summer)

4. Your Classes will be listed on the bottom right hand corner- "Registration Summary"

| Summary <u>Tuition and Fees</u>                                      |                     |                     |                 |      |                   |                          |  |
|----------------------------------------------------------------------|---------------------|---------------------|-----------------|------|-------------------|--------------------------|--|
| CRN                                                                  | Course              | Title               | Delivery Method | Crec | Enrollment Status | Change Enrollment Status |  |
| 11599                                                                | COM 100,            | Introduction to Hum | Online          | 3    | Registered        | None 🗸                   |  |
|                                                                      |                     |                     |                 |      |                   |                          |  |
|                                                                      |                     |                     |                 |      |                   |                          |  |
|                                                                      |                     |                     |                 |      |                   |                          |  |
|                                                                      |                     |                     |                 |      |                   |                          |  |
| Total Hours   Registered: 3   Billing: 3   CEU: 0   Min: 0   Max: 18 |                     |                     |                 |      |                   |                          |  |
|                                                                      | s , registered. o j |                     |                 |      |                   | Submit                   |  |