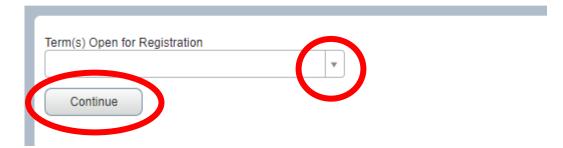

Register for Classes

3. Click on the "Register/Drop Classes" Option

4. Using the Drop-down button, select the "Term" you are trying to register for and click "Continue" (ie. Spring 2021, Summer 2021, etc.)