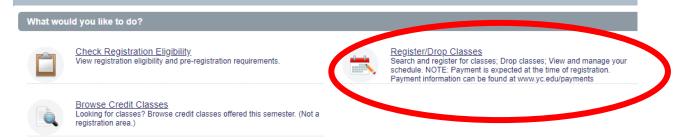

Register for Classes

3. Click on the "Register/Drop Classes" Option

4. Using the Drop-down button, select the "Term" you are trying to register for and click "Continue" (ie. Spring 2021, Summer 2021, etc.)