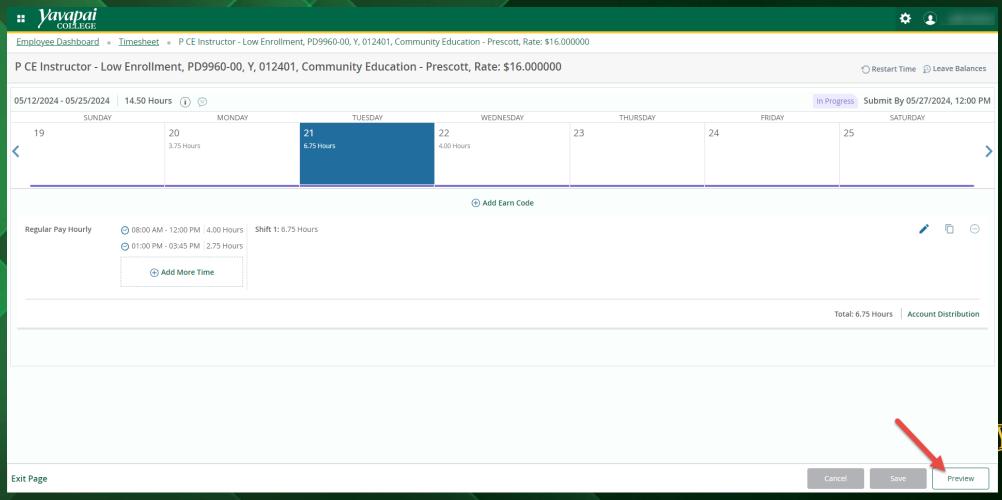

#### When you are finished entering time, click the "Preview" button.

You have the option to enter a Comment about your timesheet on this screen if you would like to. Comments can be viewed by your supervisor.