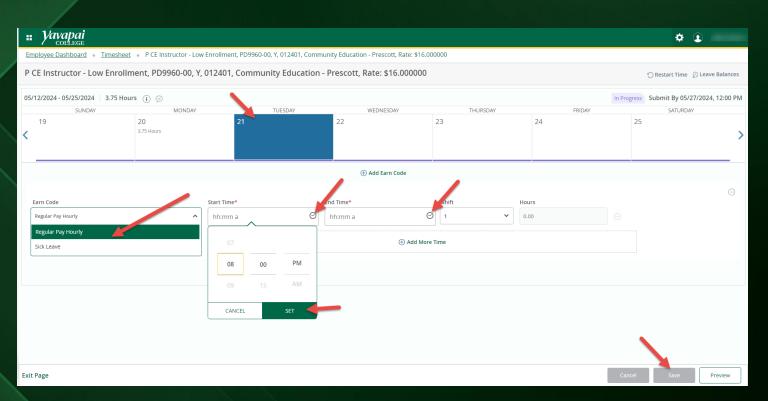

Highlight the day you are entering hours for.

Pick Regular Pay or Sick Leave from the "Earn Code" section.

Enter your Start Time and End Times to the nearest quarter hour. You can either enter your start times in this format: 01:00 PM, or you can click on the clock icon to select your in and out times. If you use the clock icon, you can use your mouse to scroll up and down on the Hour, Minutes and AM/PM selections, or you can use your up and down arrows to scroll up and down on the Hour, Minutes and AM/PM Selections.

Click "Set" to accept the time.

Click "Save" after each entry to save your hours.