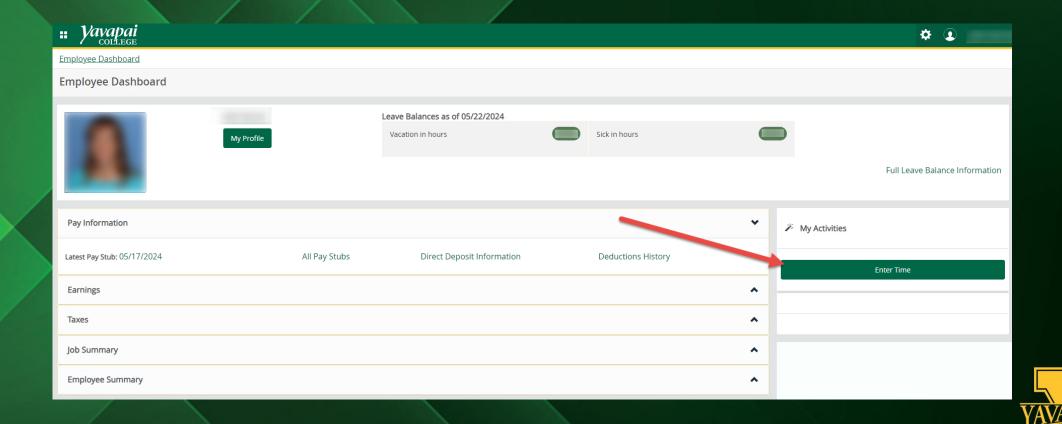

# How to Enter and Submit Online Timesheets

For Part-Time and Student Employees



Log in to your YC Portal by clicking on "myYC" located in the upper right corner of the Yavapai College website: www.yc.edu





## Click the "Employees" tab.





## Click on "Employee Dashboard"





### Click on "Enter Time" Under "My Activities".



# This screen will display your current timesheets. Click on "Start Timesheet" for the job that you need to enter hours on.

| # Yavapai                                                                                                  |             |              |             |                 | <b>*</b> •   |  |  |
|------------------------------------------------------------------------------------------------------------|-------------|--------------|-------------|-----------------|--------------|--|--|
| Employee Dashboard •                                                                                       | Timesheet   |              |             |                 |              |  |  |
| Timesheet