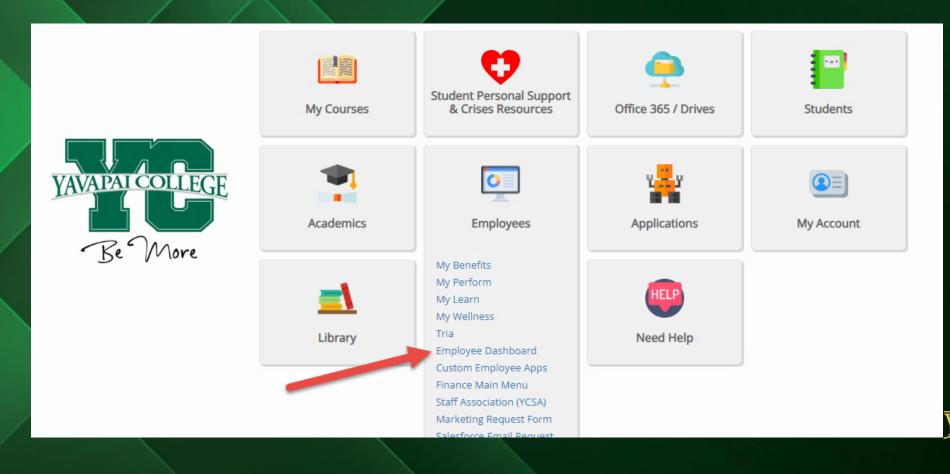

# How to Enter and Submit Online Timesheets

For Part-Time and Student Employees



Log in to your YC Portal by clicking on "myYC" located in the upper right corner of the Yavapai College website: www.yc.edu





## Click the "Employees" tab.





## Click on "Employee Dashboard"





### Click on "Enter Time" Under "My Activities".



# This screen will display your current timesheets. Click on "Start Timesheet" for the job that you need to enter hours on.

| # Yavapai                                                                                                  |             |              |             |                 | <b>*</b> •   |  |  |
|------------------------------------------------------------------------------------------------------------|-------------|--------------|-------------|-----------------|--------------|--|--|
| Employee Dashboard •                                                                                       | Timesheet   |              |             |                 |              |  |  |
| Timesheet