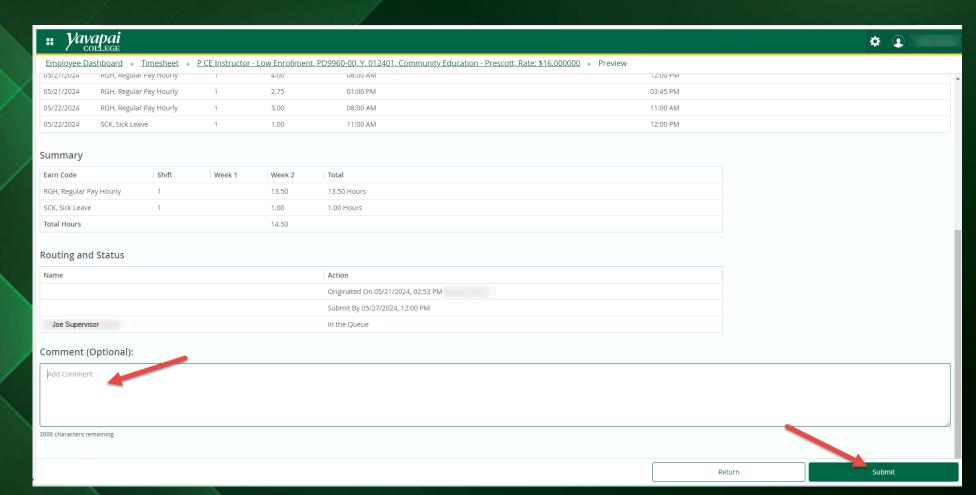

#### When you are finished entering time, click the "Preview" button.

You have the option to enter a Comment about your timesheet on this screen if you would like to. Comments can be viewed by your supervisor.

When you are finished making changes to your timesheet, click "Submit".