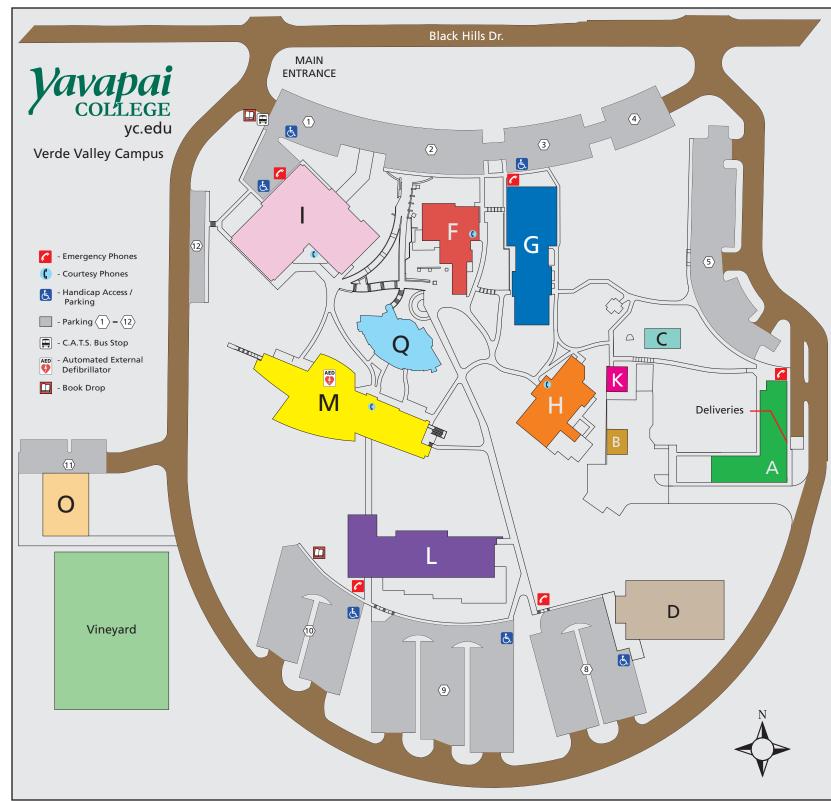

Bldg A - Deliveries, Facilities, Shipping & Receiving

Bldg B - Facilities Storage

Bldg C - Greenhouse

Bldg D - Verde Valley Skilled Trades Center

Bldg F - Art Gallery, Cafe, Campus Safety, Student Union

Bldg G - Brewing Technology, Classrooms, GED, WebLive Classrooms

Bldg H - Art Classrooms

Bldg I - Academic Advising, Administration, Admission, Community Education, Financial Aid, Fitness Center, Life Long Learning / OLLI, SBDC, Student Support Services, Testing

Bldg K - ITS (Information Technology Services)

Bldg L - 1st Floor Fabrication, Science Labs Bldg L - 2nd Floor Allied Health, EMS, Nursing

Bldg M - 1st Floor Community Room, Computer Lab, Disability Resources, Learning Center, Library

Bldg M - 2nd Floor Classrooms, Faculty Offices, TeLS

Bldg O - Southwest Wine Center, Tasting Room

Bldg Q - Maybery Pavilion