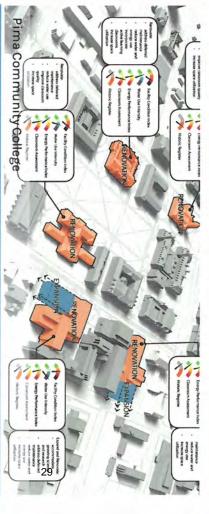

| 11 0000 61 | -  | 07-0707   |   | 11 2024-23 | -  | 11 4045 47    | ı        |        |     | The second secon |

# Current Campus Master Plan: Year 8

- Campus Master Plan (CMP)
- Approved mid FY14
- Focused on renovating classrooms into other needed spaces
- Plan Evolved
- Total square feet remained flat

- Original Concept Budget \$104M
- Actual to date ~ \$60M
- Equity
- $-\sim\!29\%$  of County Population lives in East
- $-\sim\!18\%$  of enrollments originate in East
- $-\sim 36\%$  of CIP/PM budgets spent in East

### Thanks

### **SMITHGROUP**

EXPERIENCE

#### 200+

in the past 5 years design awards

#### #3

AEC Firms, BD&C, Top University 2021

campuses worked on, globally

















Dallas County Community College

## **MASTER PLAN SCHEDULE**



# **MASTER PLAN PROCESS UPDATE**

#### ACCOMPLISHED

OCT. 2021Project kick-off

#### NOV. 2021

Data Collection

#### DEC. 2021

- Campus Visit #1: Master Plan Kickoff, Open Forums
- 24 Stakeholder Interviews
- Map-My-Yavapai Survey (Dec.4th, 2021-Jan. 21st, 2022)

#### JAN. 2022

- Survey of Civic Leaders
- Summarized feedback to Vice Presidents & CHRO

#### FEB. 2022

- Campus Visit #2: Shared findings & sought input on priorities, Open Forums
- Developed alternative scenarios

#### UPCOMING

#### MAR-APR. 2022

- Share Draft Plan with DGB
- Solicit final outreach feedback
- Develop funding scenarios and incorporate into final budget
- Campus Visit #3: Alternative Planning Scenarios, Open Forums

31

#### MAY. 2022

Fina