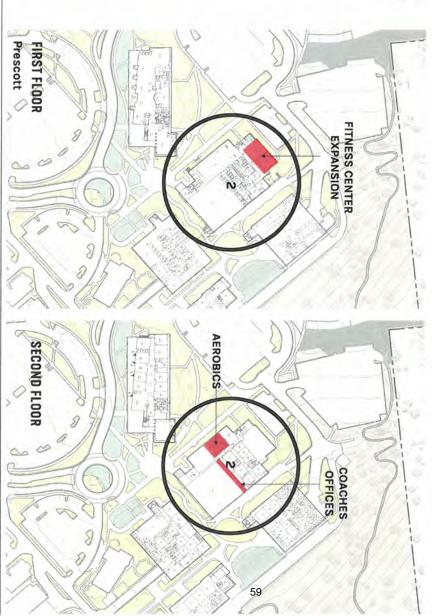

**EARLY COLLEGE HIGH SCHOOL PARTNERSHIP**

### Projects:

- Prescott Transit the current Learning Center space (moved to Building 19) for Early College use.
- Verde Valley Repurpose existing underutilized space in Building G for Early College use.





## WRAPAROUND SERVICES

### Projects:

- Prescott Add Single Stop and Drop-in Childcare in Building 1, add Multicultural Center and C-store in Building 3.
- Verde Valley Add Wraparound service and Multicultural Center in Building I.





## **RECREATION / ATHLETICS EXPANSION**

### Projects:

Prescott - Expand Fitness Center and Aerobics rooms and add coach offices in Building 2.

### BLDG 2

- 1<sup>ST</sup> FLOOR

   FITNESS CENTER EXPANSION
  2<sup>ND</sup> FLOOR

- (IN) OFFICE (BLDG3)
  (IN) AEROBICS (NEW)
  (IN) COACHES OFFICES (NEW)





### Monitoring Report Board Policy 206 – Planning February 2022

### Policy 206

The President shall not permit planning that allocates resources in a way that deviates materially from Board-stated College Priorities as set forth in Board Policy 101, risks fiscal jeopardy, or does not enable the long-term ability of the College to achieve Board Priorities.

Accordingly, the President shall not:

- 1. Operate without a documented, multi-year strategy that can reasonably be expected to achieve Board priorities.
- Permit Planning that risks any situation or donation described as unacceptable in the Financial Conditions Policy (204)

### Multi-Year Strategic Plan

Given the pace of change, the College's practice is to create a rolling three-year plan that is updated annually to ensure it a