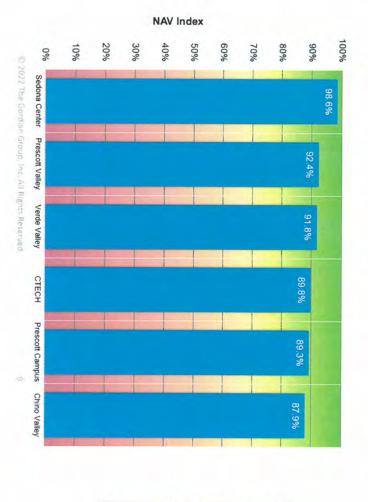

| PERCENTAGE |

## Planned Maintenance

# Total 10-Year Need by Timeframe





## Planned Maintenance

# Categories of Projects Identified in Assessment Yavapai

2021 Project Category





## Planned Maintenance

# **Identified Needs by Investment Criteria**







## Measuring Results

# Net Asset Value by Campus Area



Yavapai

#### **Investment Strategy**

"Keep Up" Stage: Primarily new or recently renovated buildings with sporadic building repair & life cycle needs

Balanced Profile Stage: Buildings are beginning to show their age and may require more significant investment and renovation on a case-by-case basis

"Catch Up" Stage: Buildings require more significant repairs; major building components are in jeopardy of complete failure; large-scale capital infusions or renovations are inevitable

Transitional/Gut Renovation/Demo Stage: Major buildings components are in jeopardy of failure.

Reliability issues are widespread throughout the



# **Best In Class Performance**

# Yavapai NAV versus Database Percentiles





## BUDGET FOR FY2022-2023 FIVE-YEAR BUILDINGS AND GROUNDS PLANNED MAINTENANCE PLAN