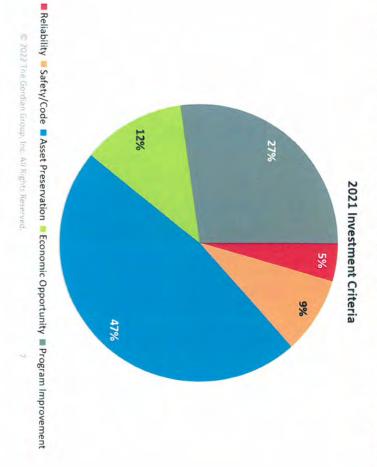

| PERCENTAGE |

## Planned Maintenance

# Total 10-Year Need by Timeframe





## Planned Maintenance

# Categories of Projects Identified in Assessment Yavapai

2021 Project Category





## Planned Maintenance

# **Identified Needs by Investment Criteria**







## Measuring Results

# Net Asset Value by Campus Area



Yavapai

#### **Investment Strategy**

"Keep Up" Stage: Primarily new or recently renovated buildings with sporadic building repair & life cycle needs

Balanced Profile Stage: Buildings are beginning to show their age and may require more significant investment and renovation on a case-by-case basis

"Catch Up" Stage: Buildings require more significant repairs; major building components are in jeopardy of complete failure; large-scale capital infusions or renovations are inevitable

Transitional/Gut Renovation/Demo Stage: Major buildings components are in jeopardy of failure.

Reliability issues are widespread throughout the



# **Best In Class Performance**

# Yavapai NAV versus Database Percentiles





## BUDGET FOR FY2022