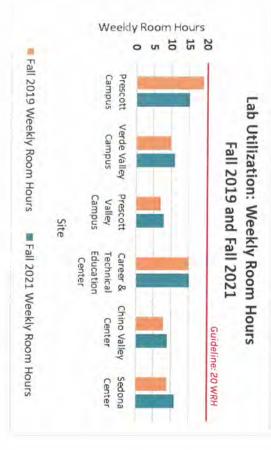

### Weekly Room Hours

term or semester. week a room is scheduled over a The average number of hours per



### Seat Fill or Occupancy

scheduled use. when a room is occupied during The average percent of seats filled

# **CLASSROOM UTILIZATION BY CAMPUS**

FALL 2019 AND 2021



scheduled instruction has declined between Fall 2019 and Fall 2021, creating a surplus of space at each The number of hours that classrooms were used for hours of use per week. campus and center location. A typical guideline is 28



section sizes. A typical guideline is 65% of seats classrooms are oversized based on average course declined between Fall 2019 and Fall 2021. Most occupied during class time. The percentage of seats occupied during scheduled use

# **TEACHING LAB UTILIZATION TRENDS**

ALL LOCATIONS





space guidelines of 20 hours per week of scheduled is ample lab capacity at all locations based on current 2021 is equal to or greater than that of Fall 2019. There Except for the Prescott Campus, lab utilization for Fall

anticipated demand. computer labs can be reduced as supply exceeds additional course sections and students. The number of Most labs on the Prescott Campus have capacity for

### Legend STUDENT MAPPING: AGE AND ADULT LEARNERS AGE GROUPS YC Locations A greater number of younger students (yellow and green dots) live in Prescott Valley 5 Mile Radius Student's age was mapped for the fall 2021 semester. (blue dot) live in the Prescott Many older adult learners and Cottonwood. 25-64 **39**% 11% 1 Dot = 1 Student 16-18 22% Age >65 Age 19-24 Age 16-18 Age 25-64 19-24 **28%**