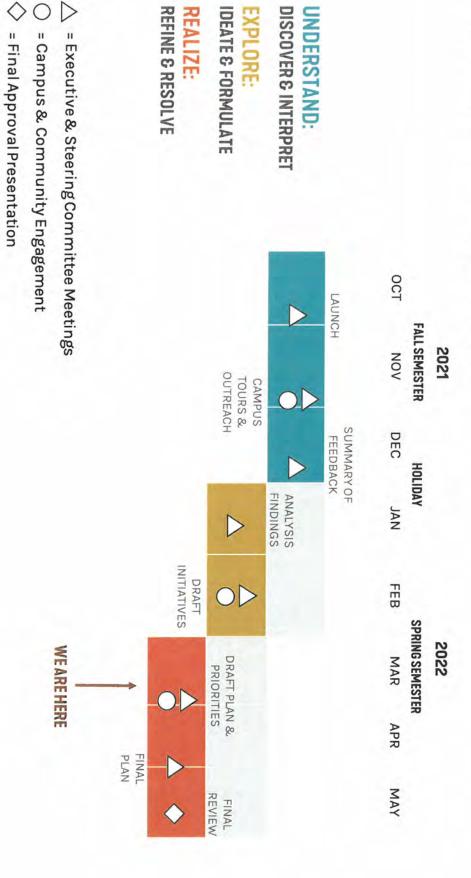

| 11 0000 61 | -  | 07-0707   |   | 11 2024-23 | -  | 11 4045 47    | ı        |        |     | The second secon |

# Current Campus Master Plan: Year 8

- Campus Master Plan (CMP)
- Approved mid FY14
- Focused on renovating classrooms into other needed spaces
- Plan Evolved
- Total square feet remained flat

- Original Concept Budget \$104M
- Actual to date ~ \$60M
- Equity
- $-\sim\!29\%$  of County Population lives in East
- $-\sim\!18\%$  of enrollments originate in East
- $-\sim 36\%$  of CIP/PM budgets spent in East

### Thanks

### **SMITHGROUP**

EXPERIENCE

#### 200+

in the past 5 years design awards

#### #3

AEC Firms, BD&C, Top University 2021

campuses worked on, globally

















Dallas County Community College

## **MASTER PLAN SCHEDULE**



# **MASTER PLAN PROCESS UPDATE**

#### ACCOMPLISHED

OCT. 2021Project kick-off

#### NOV. 2021

Data Collection

#### DEC. 2021

- Campus Visit #1: Master Plan Kickoff, Open Forums
- 24 Stakeholder Interviews
- Map-My-Yavapai Survey (Dec.4th, 2021-Jan. 21st, 2022)

#### JAN. 2022

- Survey of Civic Leaders
- Summarized feedback to Vice Presidents & CHRO

#### FEB. 2022

- Campus Visit #2: Shared findings & sought input on priorities, Open Forums
- Developed alternative scenarios

#### UPCOMING

#### MAR-APR. 2022

- Share Draft Plan with DGB
- Solicit final outreach feedback
- Develop funding scenarios and incorporate into final budget
- Campus Visit #3: Alternative Planning Scenarios, Open Forums

31

#### MAY. 2022

Final Campus Master Plan Report

## TABLE OF CONTENTS

- 1 STAKEHOLDER