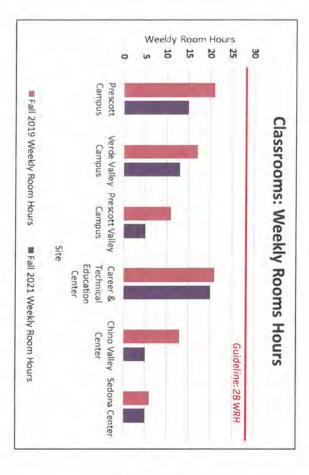

|     |   |                         |
| 5:00 PM                       |     |   |     |   |                         |
| 6:00 PM                       |     |   |     | П |                         |
| 7:00 PM                       |     |   |     |   |                         |
| 8:00 PM                       |     |   |     |   |                         |
| 9:00 PM                       |     |   |     |   |                         |
| 10:00 PM                      |     |   |     |   |                         |

### Weekly Room Hours

term or semester. week a room is scheduled over a The average number of hours per



### Seat Fill or Occupancy

scheduled use. when a room is occupied during The average percent of seats filled

# **CLASSROOM UTILIZATION BY CAMPUS**

FALL 2019 AND 2021



scheduled instruction has declined between Fall 2019 and Fall 2021, creating a surplus of space at each The number of hours that classrooms were used for hours of use per week. campus and center location. A typical guideline is 28



section sizes. A typical guideline is 65% of seats classrooms are oversized based on average course declined between Fall 2019 and Fall 2021. Most occupied during class time. The percentage of seats occupied during scheduled use

# **TEACHING LAB UTILIZATION TRENDS**

ALL LOCATIONS





space guidelines of 20 hours per week of scheduled is ample lab capacity at all locations based on current 2021 is equal to or greater than that of Fall 2019. There Except for the Prescott Campus, lab utilization for Fall

anticipated demand. computer labs can be reduced as s