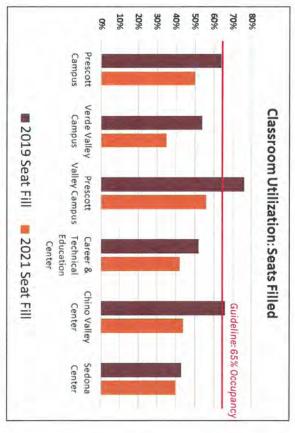

|   |     |   |                         |
| 8:00 PM                       |     |   |     |   |                         |
| 9:00 PM                       |     |   |     |   |                         |
| 10:00 PM                      |     |   |     |   |                         |

### Weekly Room Hours

term or semester. week a room is scheduled over a The average number of hours per



### Seat Fill or Occupancy

scheduled use. when a room is occupied during The average percent of seats filled

# **CLASSROOM UTILIZATION BY CAMPUS**

FALL 2019 AND 2021



scheduled instruction has declined between Fall 2019 and Fall 2021, creating a surplus of space at each The number of hours that classrooms were used for hours of use per week. campus and center location. A typical guideline is 28



section sizes. A typical guideline is 65% of seats classrooms are oversized based on average course declined between Fall 2019 and Fall 2021. Most occupied during class time. The percentage of seats occupied during scheduled use

# **TEACHING LAB UTILIZATION TRENDS**

ALL LOCATIONS





space guidelines of 20 hours per week of scheduled is ample lab capacity at all locations based on current 2021 is equal to or greater than that of Fall 2019. There Except for the Prescott Campus, lab utilization for Fall

anticipated demand. computer labs can be reduced as supply exceeds additional course sections and students. The number of Most labs on the Prescott Campus have capacity for

### Legend STUDENT MAPPING: AGE AND ADULT LEARNERS AGE GROUPS YC Locations A greater number of younger students (