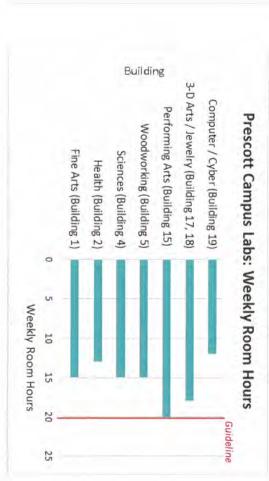

### Weekly Room Hours

term or semester. week a room is scheduled over a The average number of hours per



### Seat Fill or Occupancy

scheduled use. when a room is occupied during The average percent of seats filled

# **CLASSROOM UTILIZATION BY CAMPUS**

FALL 2019 AND 2021



scheduled instruction has declined between Fall 2019 and Fall 2021, creating a surplus of space at each The number of hours that classrooms were used for hours of use per week. campus and center location. A typical guideline is 28



section sizes. A typical guideline is 65% of seats classrooms are oversized based on average course declined between Fall 2019 and Fall 2021. Most occupied during class time. The percentage of seats occupied during scheduled use

# **TEACHING LAB UTILIZATION TRENDS**

ALL LOCATIONS





space guidelines of 20 hours per week of scheduled is ample lab capacity at all locations based on current 2021 is equal to or greater than that of Fall 2019. There Except for the Prescott Campus, lab utilization for Fall

anticipated demand. computer labs can be reduced as supply exceeds additional course sections and students. The number of Most labs on the Prescott Campus have capacity for

### Legend STUDENT MAPPING: AGE AND ADULT LEARNERS AGE GROUPS YC Locations A greater number of younger students (yellow and green dots) live in Prescott Valley 5 Mile Radius Student's age was mapped for the fall 2021 semester. (blue dot) live in the Prescott Many older adult learners and Cottonwood. 25-64 **39**% 11% 1 Dot = 1 Student 16-18 22% Age >65 Age 19-24 Age 16-18 Age 25-64 19-24 **28%** CT