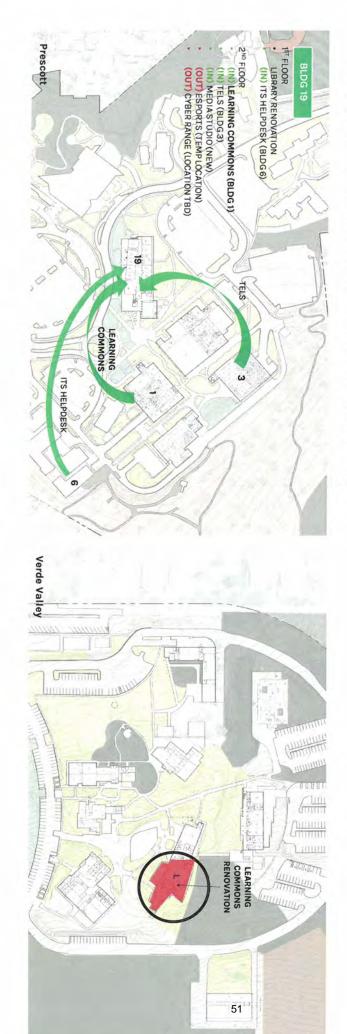

e

needs

Athletics Fields / Indoor space



Student Services Onboarding **Improvements** 



Campus Signage / Wayfinding/Parking



**Upgrades/ Multicultural Center** Student Center / Dining Area



Space Optimization Collaborative Workspace / Office



Single Stop Space for wraparound services, incl. Drop-in Childcare

**Student Services Onboarding** 

**Improvements** 



Campus Signage / Wayfinding/Parking





Collaboration Areas / Study Spaces for Students

District ITS Workspace / Front Service Desk

30

Nursing Expansion / Simulation Upgrades



**Testing Room Upgrades** 



Collaboration Areas / Study Spaces for Students



## **LEARNING / DIGITAL COMMONS**

### Projects:

- Prescott Transit Building 19 to Learning Commons.
- Verde Valley Renovate Learning Commons in Building L.





# **NURSING / ALLIED HEALTH ENHANCEMENT**

### Projects:

- Alternative 1: Move Nursing classrooms to Building 3 in Prescott.
- Alternative 2: Move Nursing program to Prescott Valley, to join Allied Health.





# **EARLY COLLEGE HIGH SCHOOL PARTNERSHIP**

### Projects:

- Prescott Transit the current Learning Center space (moved to Building 19) for Early College use.
- Verde Valley Repurpose existing underutilized space in Building G for Early College use.





## WRAPAROUND SERVICES

### Projects:

- Prescott Add Single Stop and Drop-in Childcare in Building 1, add Multicultural Center and C-store in Building 3.
- Verde Valley Add Wraparound service and Multicultural Center in Building I.





## **RECREATION / ATHLETICS EXPANSION**

### Projects:

Prescott - Expand Fitness Center an