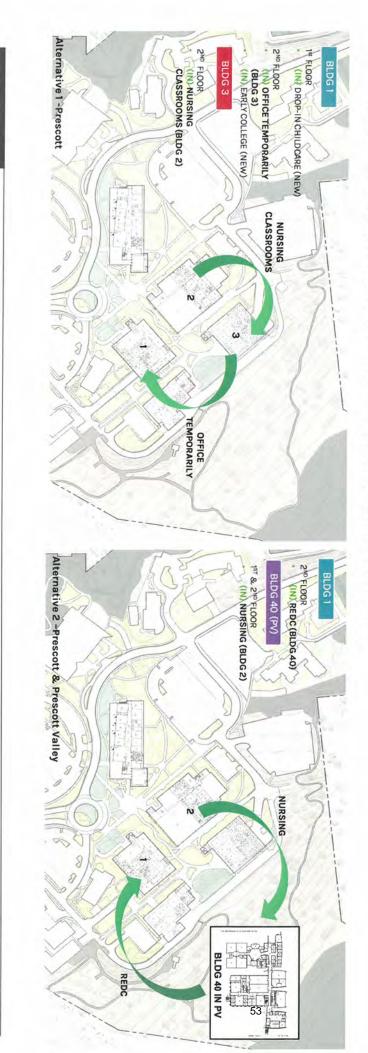

zation Collaborative Workspace / Office



Single Stop Space for wraparound services, incl. Drop-in Childcare

**Student Services Onboarding** 

**Improvements** 



Campus Signage / Wayfinding/Parking





Collaboration Areas / Study Spaces for Students

District ITS Workspace / Front Service Desk

30

Nursing Expansion / Simulation Upgrades



**Testing Room Upgrades** 



Collaboration Areas / Study Spaces for Students



## **LEARNING / DIGITAL COMMONS**

### Projects:

- Prescott Transit Building 19 to Learning Commons.
- Verde Valley Renovate Learning Commons in Building L.





# **NURSING / ALLIED HEALTH ENHANCEMENT**

### Projects:

- Alternative 1: Move Nursing classrooms to Building 3 in Prescott.
- Alternative 2: Move Nursing program to Prescott Valley, to join Allied Health.





# **EARLY COLLEGE HIGH SCHOOL PARTNERSHIP**

### Projects:

- Prescott Transit the current Learning Center space (moved to Building 19) for Early College use.
- Verde Valley Repurpose existing underutilized space in Building G for Early College use.





## WRAPAROUND SERVICES

### Projects:

- Prescott Add Single Stop and Drop-in Childcare in Building 1, add Multicultural Center and C-store in Building 3.
- Verde Valley Add Wraparound service and Multicultural Center in Building I.





## **RECREATION / ATHLETICS EXPANSION**

### Projects:

Prescott - Expand Fitness Center and Aerobics rooms and add coach offices in Building 2.

### BLDG 2

- 1<sup>ST</sup> FLOOR

   FITNESS CENTER EXPANSION
  2<sup>ND</sup> FLOOR

- (IN) OFFICE (BLDG3)
  (IN) AEROBICS (NEW)
  (IN) COACHES OFFICES (N