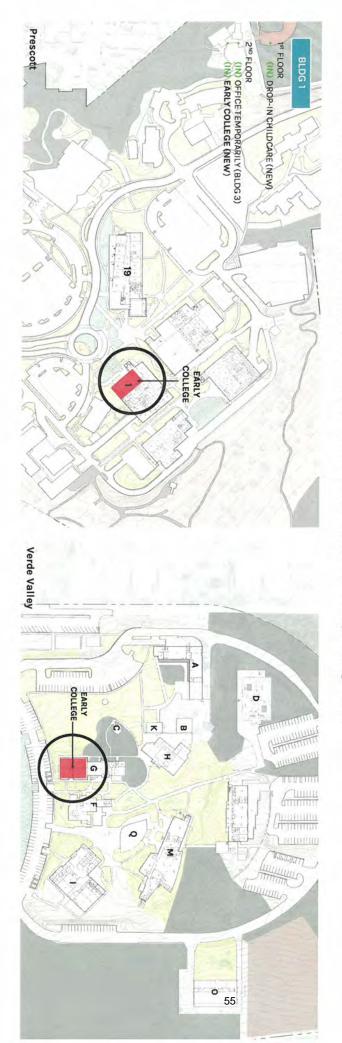

District ITS Workspace / Front Service Desk

30

Nursing Expansion / Simulation Upgrades



**Testing Room Upgrades** 



Collaboration Areas / Study Spaces for Students



## **LEARNING / DIGITAL COMMONS**

### Projects:

- Prescott Transit Building 19 to Learning Commons.
- Verde Valley Renovate Learning Commons in Building L.





# **NURSING / ALLIED HEALTH ENHANCEMENT**

### Projects:

- Alternative 1: Move Nursing classrooms to Building 3 in Prescott.
- Alternative 2: Move Nursing program to Prescott Valley, to join Allied Health.





# **EARLY COLLEGE HIGH SCHOOL PARTNERSHIP**

### Projects:

- Prescott Transit the current Learning Center space (moved to Building 19) for Early College use.
- Verde Valley Repurpose existing underutilized space in Building G for Early College use.





## WRAPAROUND SERVICES

### Projects:

- Prescott Add Single Stop and Drop-in Childcare in Building 1, add Multicultural Center and C-store in Building 3.
- Verde Valley Add Wraparound service and Multicultural Center in Building I.





## **RECREATION / ATHLETICS EXPANSION**

### Projects:

Prescott - Expand Fitness Center and Aerobics rooms and add coach offices in Building 2.

### BLDG 2

- 1<sup>ST</sup> FLOOR

   FITNESS CENTER EXPANSION
  2<sup>ND</sup> FLOOR

- (IN) OFFICE (BLDG3)
  (IN) AEROBICS (NEW)
  (IN) COACHES OFFICES (NEW)





### Monitoring Report Board Policy 206 – Planning February 2022

### Policy 206

The President shall not permit planning that allocates resources in a way that deviates materially from Board-stated College Priorities as set forth in Board Policy