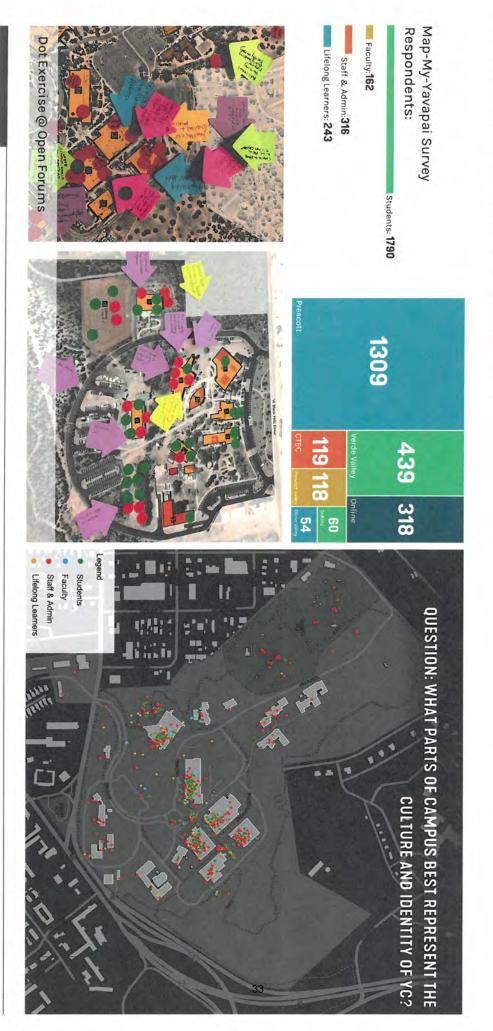

, 2021-Jan. 21st, 2022)

#### JAN. 2022

- Survey of Civic Leaders
- Summarized feedback to Vice Presidents & CHRO

#### FEB. 2022

- Campus Visit #2: Shared findings & sought input on priorities, Open Forums
- Developed alternative scenarios

#### UPCOMING

#### MAR-APR. 2022

- Share Draft Plan with DGB
- Solicit final outreach feedback
- Develop funding scenarios and incorporate into final budget
- Campus Visit #3: Alternative Planning Scenarios, Open Forums

31

#### MAY. 2022

Final Campus Master Plan Report

## TABLE OF CONTENTS

- 1 STAKEHOLDER OUTREACH
- 2 OVERVIEW OF UTILIZATION
- REGIONAL DEMOGRAPHIC MAPPING [GIS]
- 4 STUDENT ADDRESS MAPPING (GIS)
- **5 SUMMARY OF KEY TRENDS**
- **6 CAMPUS MASTER PLAN DRAFT INITIATIVES**
- COLLEGE-WIDE PROJECT PRIORITIES

# STAKEHOLDER OUTREACH



## **UTILIZATION METRICS**



key metrics: laboratories is measured by two The efficiency of classrooms and

| 7:00 AM<br>8:00 AM<br>9:00 AM | MON | 를 | WED | 星 | MON TUE WED THU FRI SAT |
|-------------------------------|-----|---|-----|---|-------------------------|
| 10:00 AM                      |     |   |     |   |                         |
| 11:00 AM                      |     |   |     |   |                         |
| 12:00 PM                      |     |   |     |   |                         |
| 1:00 PM                       |     |   |     |   |                         |
| 2:00 PM                       |     |   |     |   |                         |
| 3:00 PM                       |     |   |     |   |                         |
| 4:00 PM                       |     |   |     |