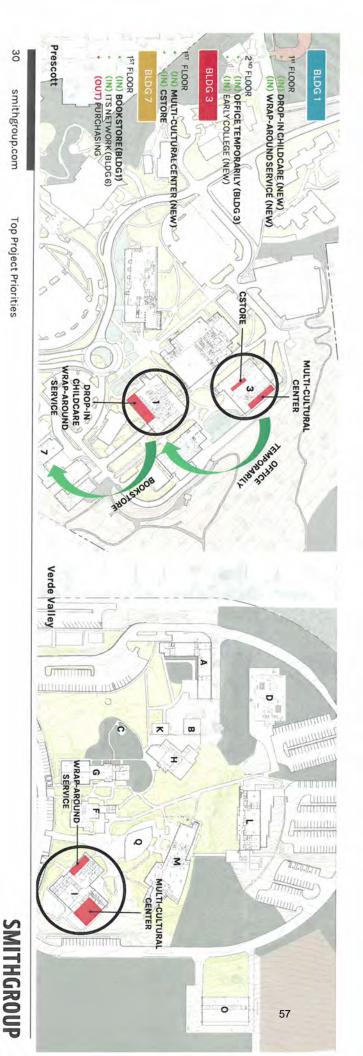

nsit Building 19 to Learning Commons.
- Verde Valley Renovate Learning Commons in Building L.





# **NURSING / ALLIED HEALTH ENHANCEMENT**

### Projects:

- Alternative 1: Move Nursing classrooms to Building 3 in Prescott.
- Alternative 2: Move Nursing program to Prescott Valley, to join Allied Health.





# **EARLY COLLEGE HIGH SCHOOL PARTNERSHIP**

### Projects:

- Prescott Transit the current Learning Center space (moved to Building 19) for Early College use.
- Verde Valley Repurpose existing underutilized space in Building G for Early College use.





## WRAPAROUND SERVICES

### Projects:

- Prescott Add Single Stop and Drop-in Childcare in Building 1, add Multicultural Center and C-store in Building 3.
- Verde Valley Add Wraparound service and Multicultural Center in Building I.





## **RECREATION / ATHLETICS EXPANSION**

### Projects:

Prescott - Expand Fitness Center and Aerobics rooms and add coach offices in Building 2.

### BLDG 2

- 1<sup>ST</sup> FLOOR

   FITNESS CENTER EXPANSION
  2<sup>ND</sup> FLOOR

- (IN) OFFICE (BLDG3)
  (IN) AEROBICS (NEW)
  (IN) COACHES OFFICES (NEW)





### Monitoring Report Board Policy 206 – Planning February 2022

### Policy 206

The President shall not permit planning that allocates resources in a way that deviates materially from Board-stated College Priorities as set forth in Board Policy 101, risks fiscal jeopardy, or does not enable the long-term ability of the College to achieve Board Priorities.

Accordingly, the President shall not:

- 1. Operate without a documented, multi-year strategy that can reasonably be expecte