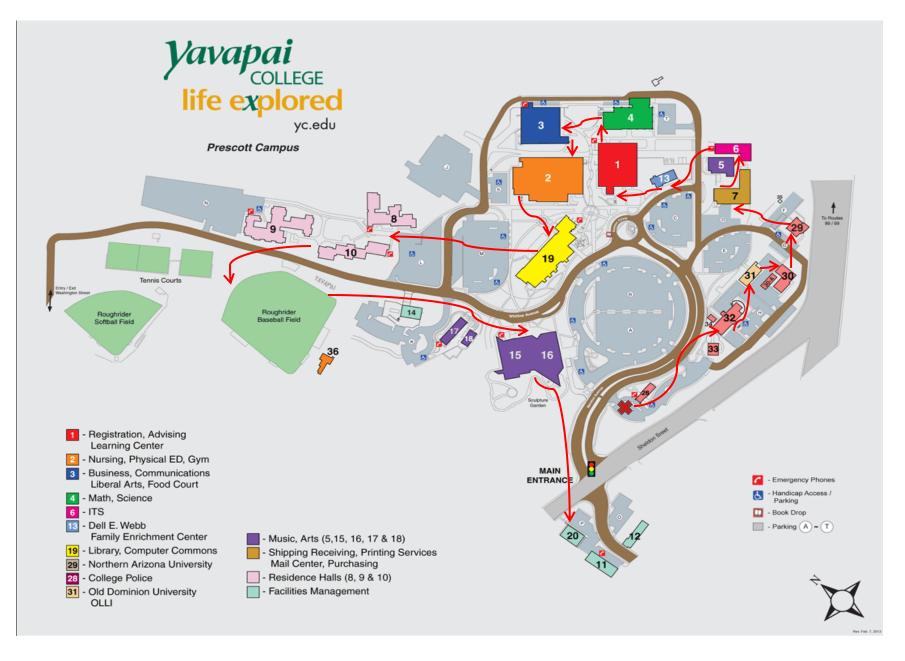

## Yavapai College, Prescott Campus, Self-Guided Tour Route

- 1. Building 28: College Police
- 2. **Building 32**:
  - a. President's Office
  - b. Yavapai College Foundation
  - c. Marketing
- 3. **Building 31**:
  - a. OLLI/Community Education
  - b. Old Dominion University
- 4. **Building 30**:
  - a. Human Resources
  - b. Institutional Research
- 5. **Building 29**:
  - a. Northern Arizona University
- 6. **Building 7**:
  - a. Mail Center & Printing Services
  - b. Purchasing & Contracting
  - c. Central Receiving
- 7. **Building 6**: Information Technology Services (ITS)
- 8. **Building 13**: Del E Webb Family Enrichment Center
- 9. **Building 1**:
  - a. First Floor
    - i. Bookstore
    - ii. Enrollment Services
    - 1. Registration (including PHOTO ID)
    - 2. Advising & Financial Aid
    - iii. Business Office (including Payroll)
  - b. Second Floor
    - i. Learning Center & Disability Services
    - ii. TRiO Offices & Testing Center

- 10. Building 4: Math & Science Classrooms & Faculty Offices
- 11. Building 3:
  - a. Rider Diner Cafeteria
  - b. TeLS & Office of Instruction
  - c. Liberal Arts Classrooms & Faculty Offices
- 12. **Building 2**:
  - a. Second Floor
    - i. Nursing/Allied Health Classrooms & Faculty Offices
  - b. First Floor
    - i. Health & Physical Ed (gym, fitness center & pool)
- 13. **Building 19**:
  - a. First Floor
    - i. Library
    - ii. Common Grounds Café
    - iii. Community Room
  - b. Second Floor
    - i. Computer Commons & Classrooms/Training Rooms
- 14. **Buildings 8, 9 & 10**: Residence Halls
- 15. Athletic Fields (Tennis, Softball, Baseball)
- 16. **Building 15 & 16**:
  - a. Art Gallery (15)
  - b. Yavapai College Performing Arts Center (15)
  - c. Visual & Performing Arts Classrooms & Faculty Offices (16)
  - d. Sculpture Garden (in back)
- 17. Building 20 (Across Sheldon): Facilities