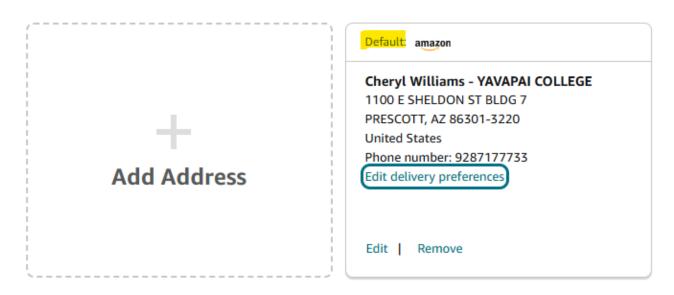

# **Click Edit delivery preferences.**

Your Account > Your Addresses

#### **Prescott Campus**

Verify your address includes: Yavapai College Building 7