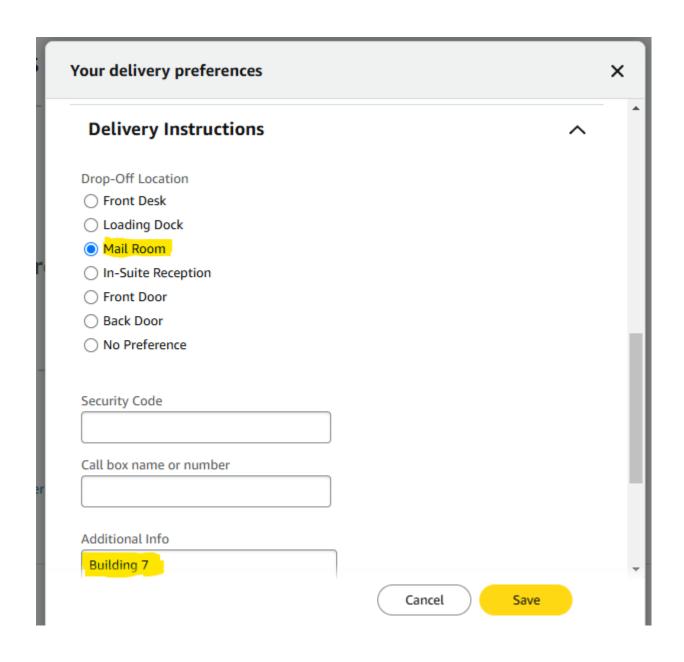

Edit your Delivery Instructions for your center.

## **Prescott Campus**

Choose Mail Room, Building 7 in additional info.

Save your changes.

Edit your Observed Holidays according to the college calendar.

Save your changes.

You may add custom holidays (college closures) up to a month in advance.