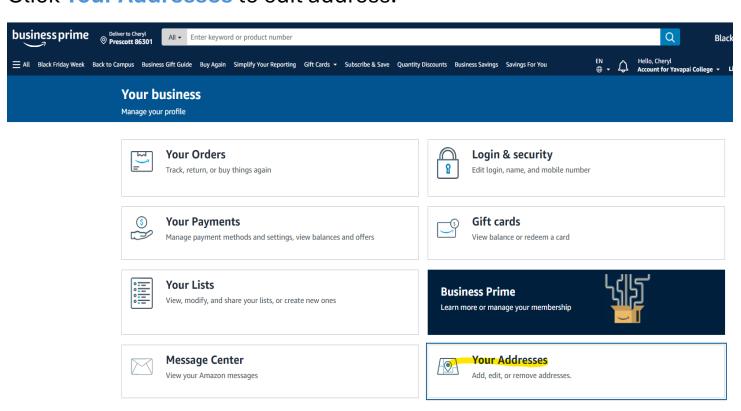

#### **AMAZON ORDERS - DELIVERY PREFERENCES**

#### Click your profile and then click Your Account



#### Click Your Addresses to edit address.



# **Click Edit delivery preferences.**

Your Account > Your Addresses

## Your Addresses



#### **Prescott Campus**

Verify your address includes: Yavapai College Building 7



# Click each option to edit:



# Edit your Delivery Times for Monday – Friday 8am- 4pm. Closed for Deliveries Sat – Sun



You may also choose Tuesday and Wednesday for your two preferred delivery days, although it is not necessary.

Save your changes.

Edit your Delivery Instructions for your center.

## **Prescott Campus**

Choose Mail Room, Building 7 in additional info.



Save your changes.

Edit your Observed Holidays according to the college calendar.



Save your changes.

You may add custom holidays (college closures) up to a month in advance.



Save your changes.

Accurate Information = Accurate Deliv