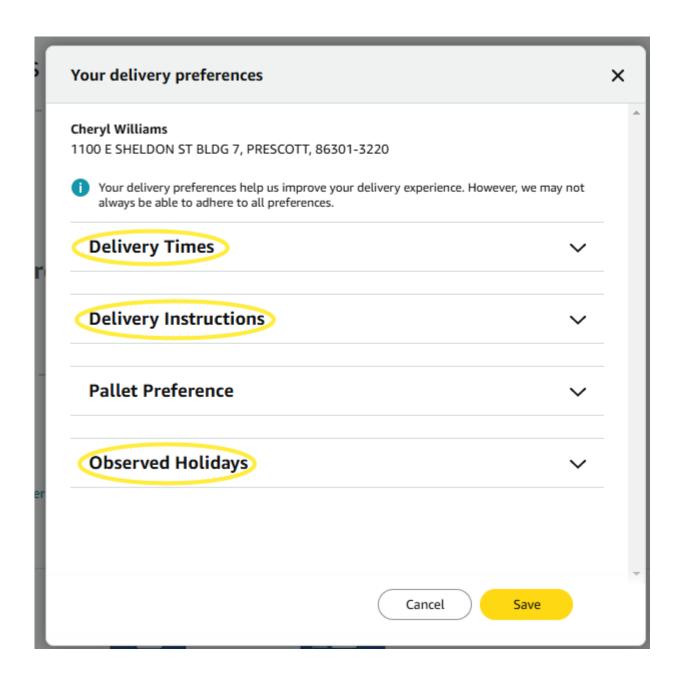

# **Click Edit delivery preferences.**

Your Account > Your Addresses

# Click each option to edit: