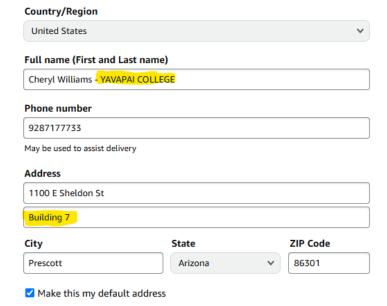

#### **Prescott Campus**

Verify your address includes: Yavapai College Building 7

## **Prescott Campus**

Choose Mail Room, Building 7 in additional info.

Save your changes.

Edit your Observed Holidays according to the college calendar.

Save your changes.

You may add custom holidays (college closures) up to a month in advance.