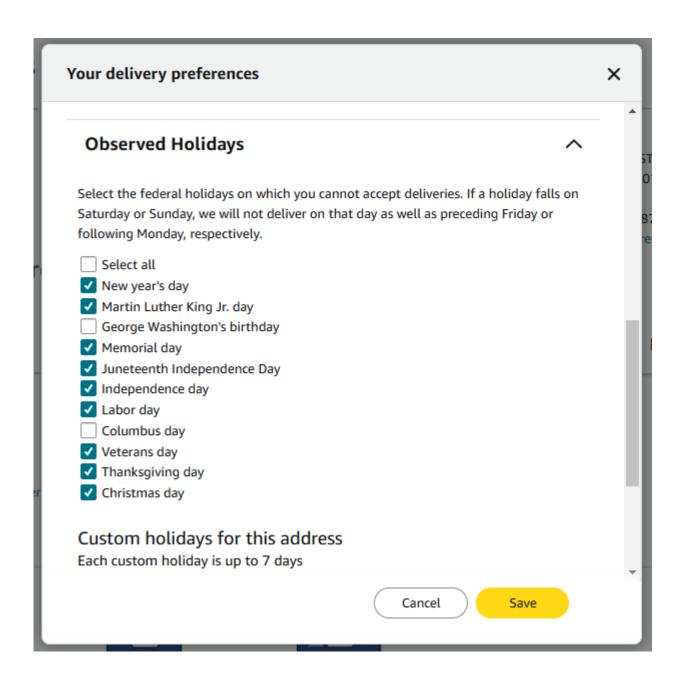

## **Prescott Campus**

Choose Mail Room, Building 7 in additional info.

Save your changes.

Edit your Observed Holidays according to the college calendar.

Save your changes.

You may add custom holidays (college closures) up to a month in advance.