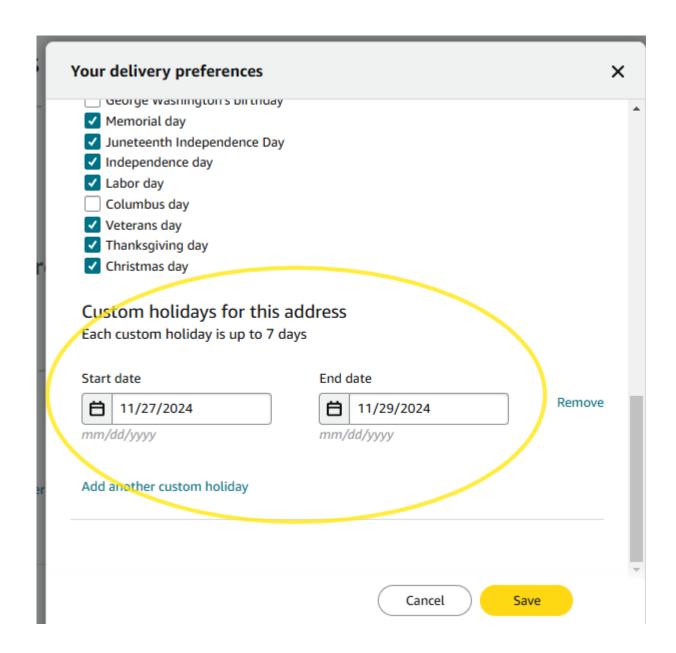

## **Prescott Campus**

Choose Mail Room, Building 7 in additional info.

Save your changes.

Edit your Observed Holidays according to the college calendar.

Save your changes.

You may add custom holidays (college closures) up to a month in advance.