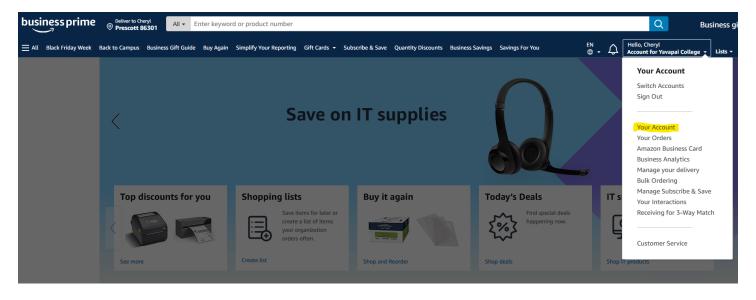

#### **AMAZON ORDERS - DELIVERY PREFERENCES**

#### Click your profile and then click Your Account



#### Click Your Addresses to edit address.



# **Click Edit delivery preferences.**

Your Account > Your Addresses

## Your Addresses



#### **Prescott Campus**

Verify your address includes: Yavapai College Building 7



# Click each option to edit:



# Edit your Delivery Times for Monday – Friday 8am- 4pm. Closed for Deliveries Sat – Sun



You may also choose Tuesday and Wednesday for your two preferred delivery days, although it is not necessary.

Save your changes.

Edit your Delivery Instructions for your center.

## **Prescott Campus**

Choose Mail Room, Building 7 in additional info.



Save your changes.

Edit your Observed Holidays according to the college calendar.



Save your changes.

You may add custom holidays (college closures) up to a month in advance.



Save your c