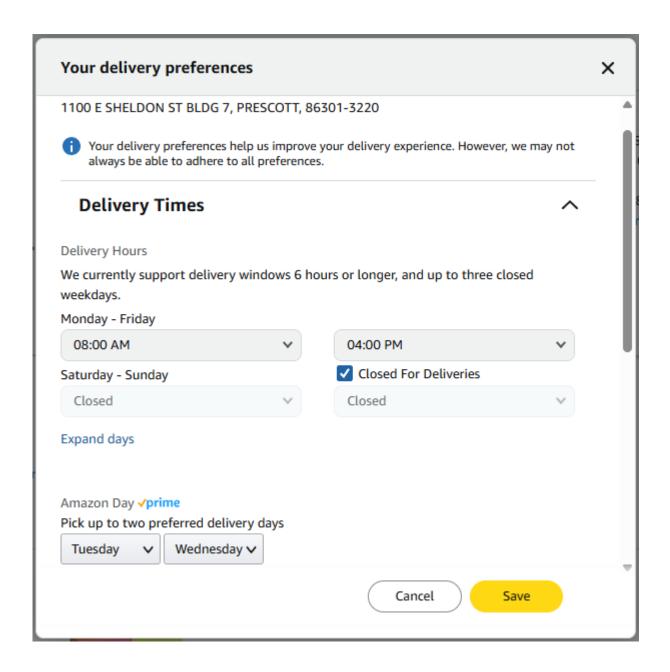

# Edit your Delivery Times for Monday – Friday 8am- 4pm. Closed for Deliveries Sat – Sun

You may also choose Tuesday and Wednesday for your two preferred delivery days, although it is not necessary.

Save your changes.